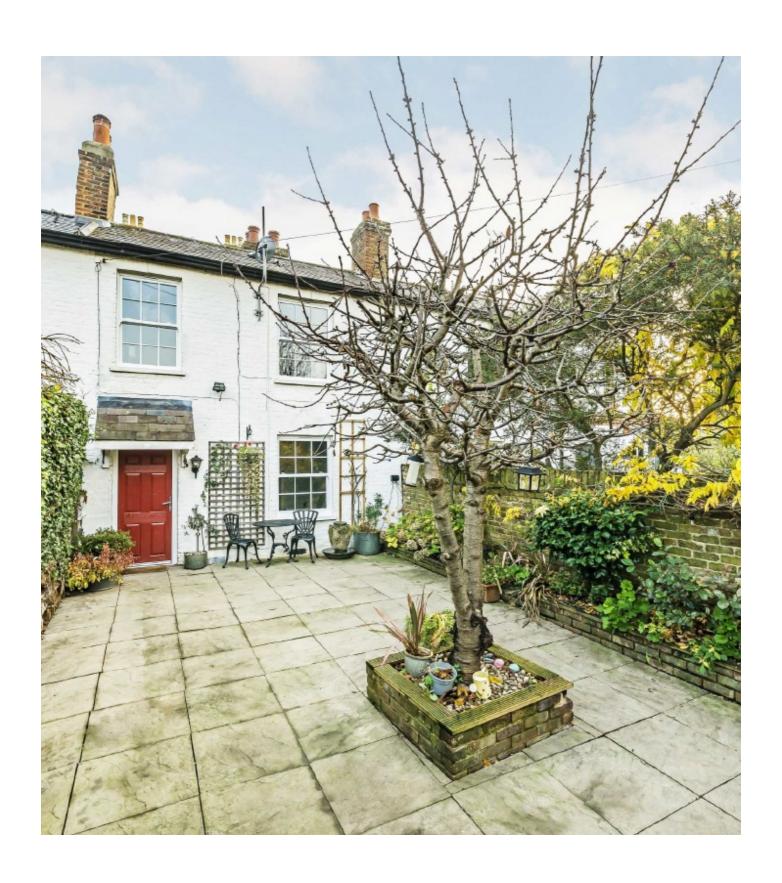

Outside there is a good sized front garden with storage shed and a secluded courtyard garden to the rear.

Paragon Place is a peacefully tucked away off Berrylands Road. It is under half a mile from Surbiton town centre, with a plethora of amenities as well as a selection of shops, bars and restaurants and fast link trains.

## Paragon Place, KT5

This secluded three bedroom period house is located in the heart of Surbiton close to several amenities. The property has three bedrooms, two bathrooms, an open plan kitchen dining room, a private front and rear garden.