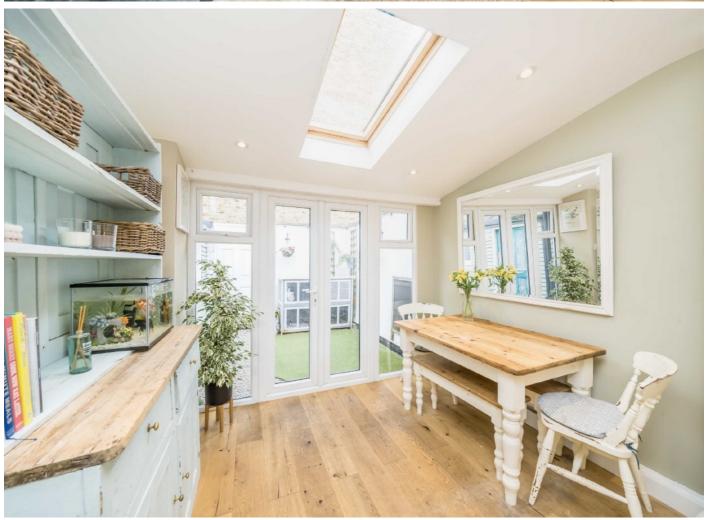

Downstairs has a double reception room, a modern open-plan kitchen and dining area to the rear and further benefits from a utility room and beautiful downstairs family bathroom.

To the first floor there are three double bedrooms, the main bedroom benefits from an en suite bathroom and walk in wardrobe and access to the loft for storage.