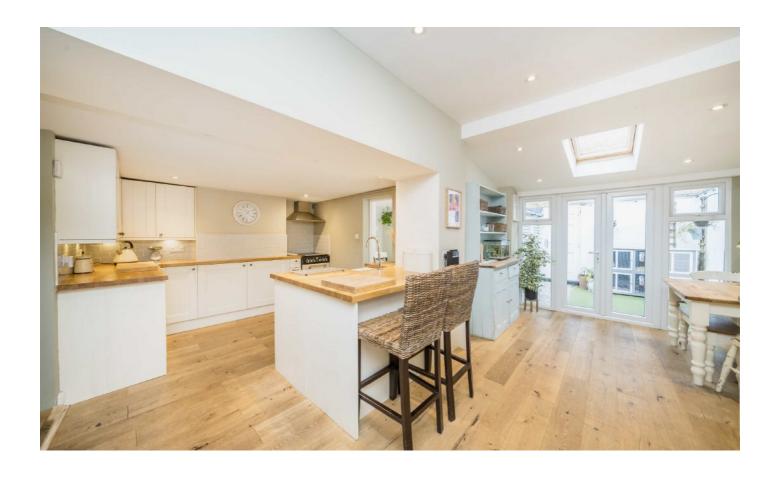

Downstairs has a double reception room, a modern open-plan kitchen and dining area to the rear and further benefits from a utility room and beautiful downstairs family bathroom.

To the first floor there are three double bedrooms, the main bedroom benefits from an en suite bathroom and walk in wardrobe and access to the loft for storage.