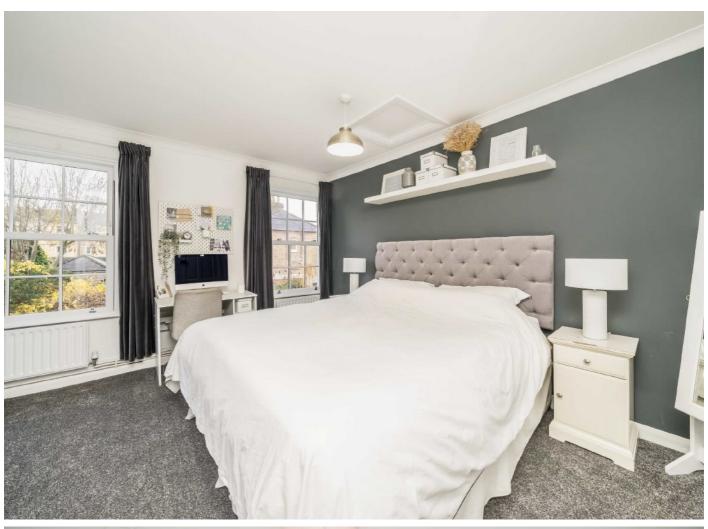

Downstairs has a double reception room, a modern open-plan kitchen and dining area to the rear and further benefits from a utility room and beautiful downstairs family bathroom.

To the first floor there are three double bedrooms, the main bedroom benefits from an en suite bathroom and walk in wardrobe and access to the loft for storage.

**First Floor** 

**Bedroom** 4.18m x 3.21m

(13'9 x 10'6)

Walk In Wardrobe

Total area (approx.): 131.7 sq. m (1,417.6 sq. ft)