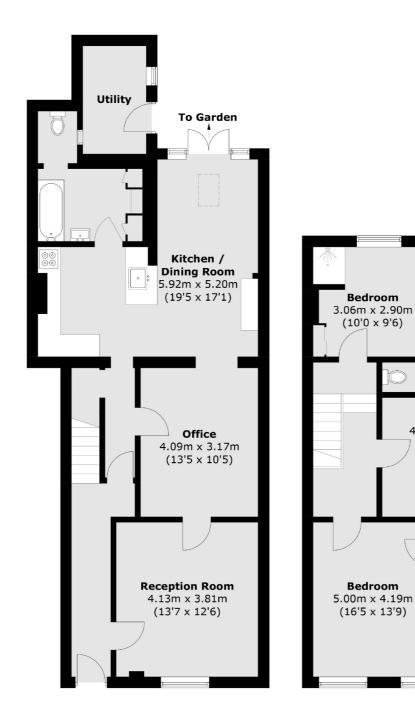

Downstairs has a double reception room, a modern open-plan kitchen and dining area to the rear and further benefits from a utility room and beautiful downstairs family bathroom.

To the first floor there are three double bedrooms, the main bedroom benefits from an en suite bathroom and walk in wardrobe and access to the loft for storage.

## Paragon Place, Surbiton, KT5

**Ground Floor** 

Surbiton

Surbiton

KT64QU

Sales

2 Claremont Road

020 8390 3939

**First Floor** 

**Bedroom** 4.18m x 3.21m

(13'9 x 10'6)

Walk In Wardrobe

Total area (approx.): 131.7 sq. m (1,417.6 sq. ft)