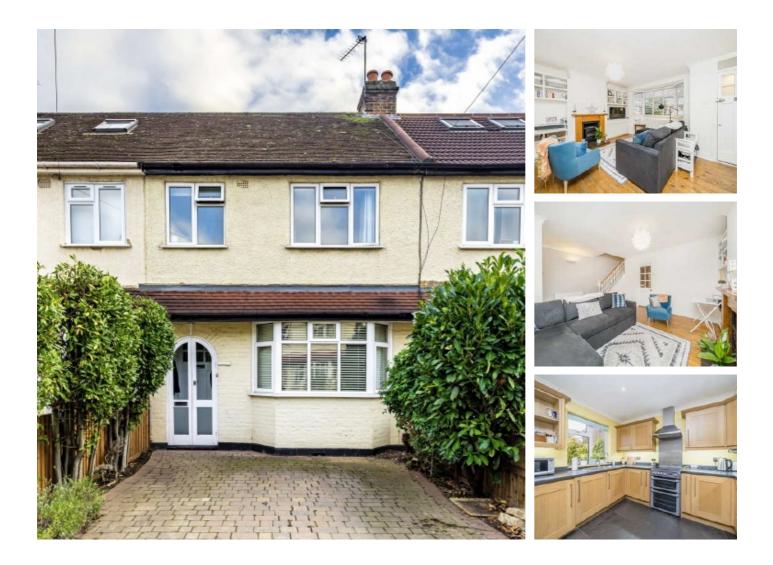

## **Ronelean Road, KT6** £485,000

This family home offers a welcoming bay-fronted reception room, a spacious kitchen/diner with French doors on to your own private rear garden, and off-street parking to the front.

#### Features

Bay-Fronted Living Area Kitchen/Diner Three Bedrooms Private Garden Off-Street Parking Great Location