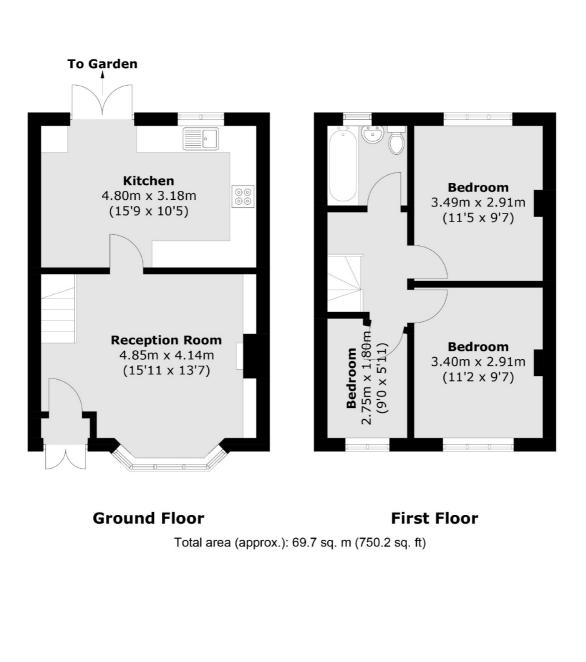

## **Ronelean Road, KT6** £485,000

This family home offers a welcoming bay-fronted reception room, a spacious kitchen/diner with French doors on to your own private rear garden, and off-street parking to the front.

#### Features

Bay-Fronted Living Area Kitchen/Diner Three Bedrooms Private Garden Off-Street Parking Great Location