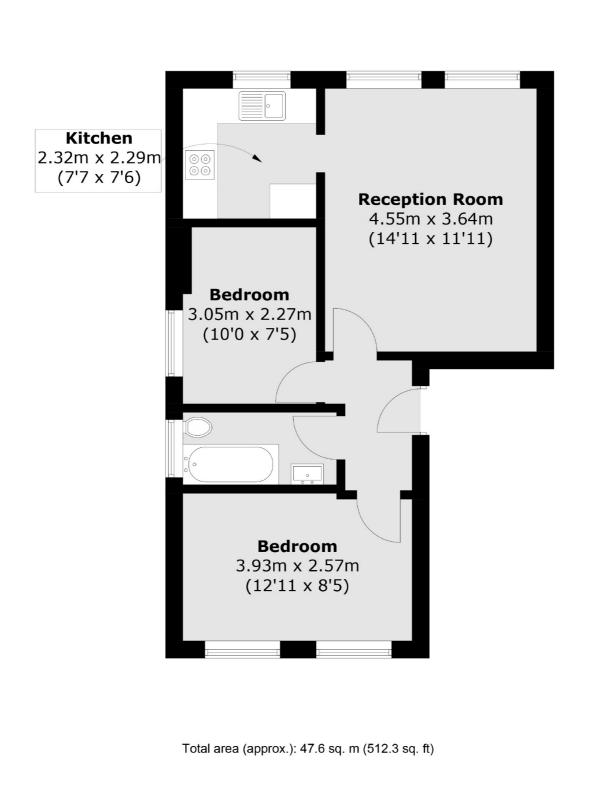

## Surbiton Hill Road, KT6 £389,950

This top floor apartment has a reception room, a modern kitchen, two bedrooms and a bathroom. There is also a spacious loft, which has potential to be converted (subject to planning permission).