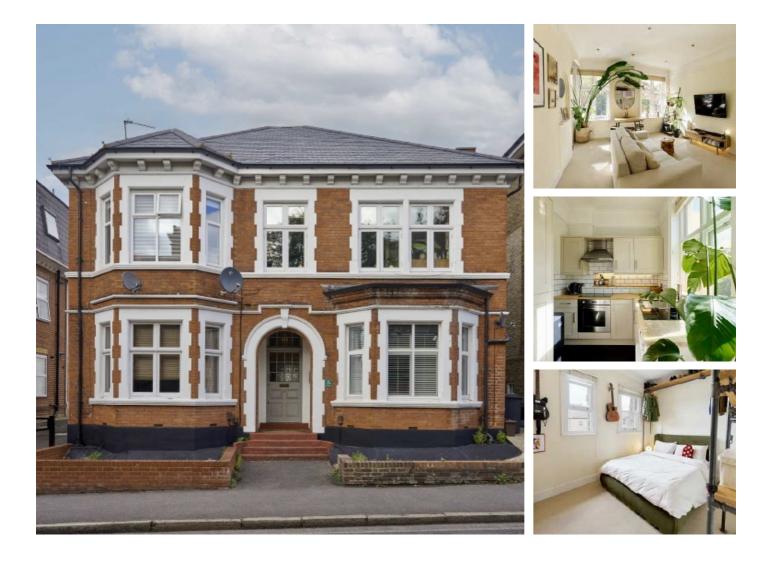

## Surbiton Hill Road, KT6 £389,950

This top floor apartment has a reception room, a modern kitchen, two bedrooms and a bathroom. There is also a spacious loft, which has potential to be converted (subject to planning permission).

### Features

Top Floor Modern Kitchen Two Bedrooms Large Loft Potential To Convert (STPP) Permit Parking