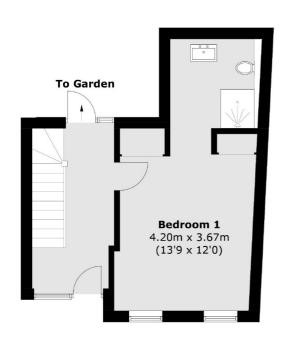

### St. Andrew's Road, KT6

On the ground floor, there is a double bedroom with two sets of fitted wardrobes and an en suite shower room. You can also access the garden on this floor via the hallway.

On the first floor, there are two further double bedrooms with fitted wardrobes and two bathrooms; one accessed via the landing, the other one is an en suite to the larger bedroom.

### **Ground Floor**

Surbiton

Surbiton

KT64QU

Sales

2 Claremont Road

020 8390 3939

**First Floor** 