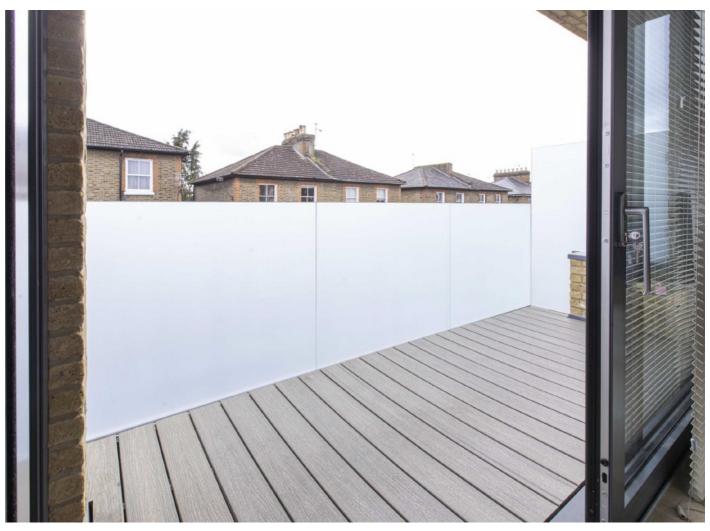

On the second floor, there is an open plan kitchen/living room/dining room with plenty of space to entertain or relax over the weekend. There are also sliding doors on to your own private balcony.

Total area (approx.):100 sq. m (1076.3 sq. ft) Balcony area (approx.):6 sq. m (64.5 sq. ft)

Energy Rating: B. We aim to make our particulars both accurate and reliable. However they are not guaranteed; nor do they form part of an offer or contract. If you require clarification on any points then please contact us, especially if you're traveling some distance to view. Please note that appliances and heating systems have not been tested and therefore no warranties can be given as to their good working order.