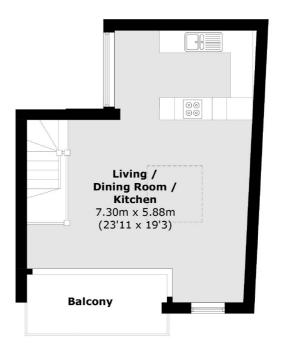

On the second floor, there is an open plan kitchen/living room/dining room with plenty of space to entertain or relax over the weekend. There are also sliding doors on to your own private balcony.

### **Second Floor**

Total area (approx.):100 sq. m (1076.3 sq. ft) Balcony area (approx.):6 sq. m (64.5 sq. ft)

Energy Rating: B. We aim to make our particulars both accurate and reliable. However they are not guaranteed; nor do they form part of an offer or contract. If you require clarification on any points then please contact us, especially if you're traveling some distance to view. Please note that appliances and heating systems have not been tested and therefore no warranties can be given as to their good working order.