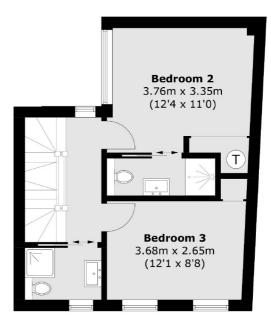

### St. Andrew's Road, KT6

On the ground floor, there is a double bedroom with two sets of fitted wardrobes and an en suite shower room. You can also access the garden on this floor via the hallway.

On the first floor, there are two further double bedrooms with fitted wardrobes and two bathrooms; one accessed via the landing, the other one is an en suite to the larger bedroom.

Total area (approx.):100 sq. m (1076.3 sq. ft) Balcony area (approx.):6 sq. m (64.5 sq. ft)

Energy Rating: B. We aim to make our particulars both accurate and reliable. However they are not guaranteed; nor do they form part of an offer or contract. If you require clarification on any points then please contact us, especially if you're traveling some distance to view. Please note that appliances and heating systems have not been tested and therefore no warranties can be given as to their good working order.