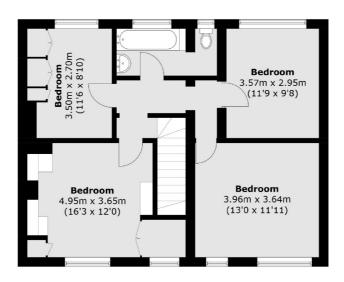

## **Dexters**









# Gladstone Road, KT6

£675,000

With two reception rooms, four bedrooms, two bathrooms, a large private garden, off-street parking and a garage, this end of terrace family home offers plenty of space for everyone to live comfortably.

Gladstone Road is a peaceful cul-de-sac, with easy access to the A3 and regular bus links in to town. Surbiton high street and the train station are conveniently just over a mile away.

#### **Features**

End Of Terrace Two Reception Rooms Four Bedrooms Two Bathrooms Off-Street Parking Garage

Surbiton 020 8390 3939 dexters.co.uk

### Gladstone Road, Surbiton, KT6



**First Floor** 



#### **Ground Floor**

Total area (approx.): 141.1 sq. m (1,518.8 sq. ft) Garage (approx.): 12.9 sq. m (138.8 sq. ft)







020 8390 3939