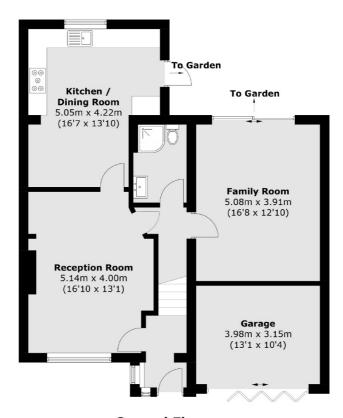

#### **Ground Floor**

Total area (approx.): 141.1 sq. m (1,518.8 sq. ft) Garage (approx.): 12.9 sq. m (138.8 sq. ft)

020 8390 3939