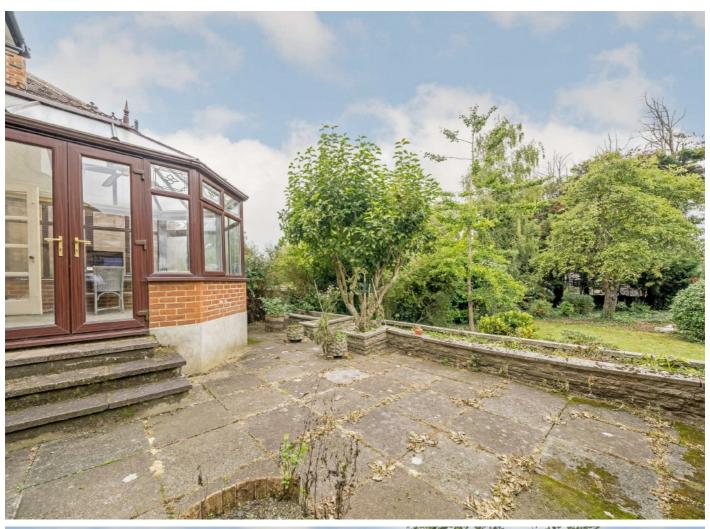

Upstairs, there are four bedrooms, a bathroom and a separate w/c. Outside, there is a large private rear garden with an outdoor w/c and a raised patio with stairs down to the lawn. There is also a garage.