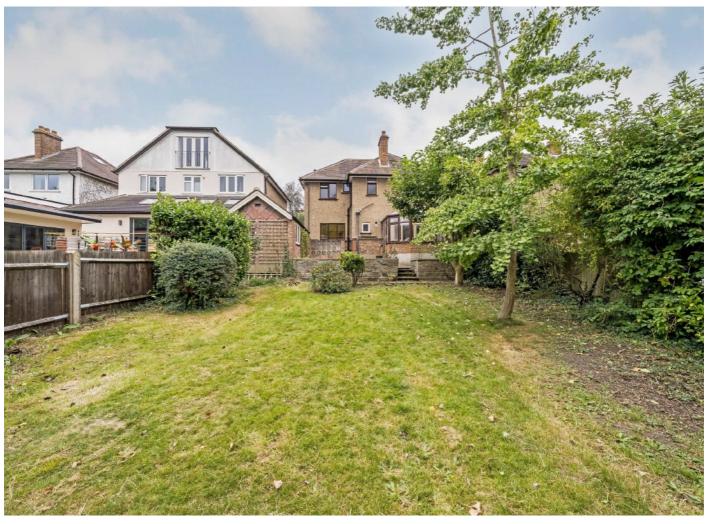

Upstairs, there are four bedrooms, a bathroom and a separate w/c. Outside, there is a large private rear garden with an outdoor w/c and a raised patio with stairs down to the lawn. There is also a garage.