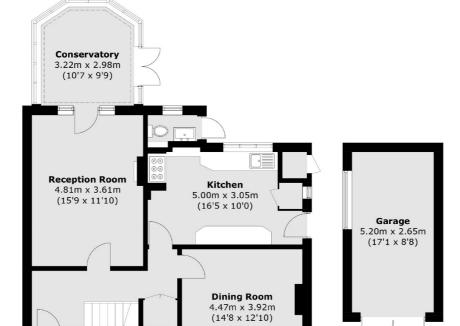

## **Cranes Park Avenue, KT5**

This detached family home is offered to the market with no onward chain and includes three reception rooms, four bedrooms, a large private rear garden and a garage.

On the ground floor, there is a bay-fronted reception room, a spacious kitchen, a second reception room, and a light and airy conservatory with French doors on to the garden.

## **Ground Floor**

Total area (approx.): 134.4 sq. m (1,446.6 sq. ft) Garage (approx.): 14.1 sq. m (151.8 sq. ft)

(Not Shown In Actual Location / Orientation)

020 8390 3939