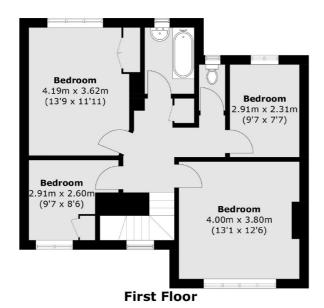

Upstairs, there are four bedrooms, a bathroom and a separate w/c. Outside, there is a large private rear garden with an outdoor w/c and a raised patio with stairs down to the lawn. There is also a garage.

## **Ground Floor**

Total area (approx.): 134.4 sq. m (1,446.6 sq. ft) Garage (approx.): 14.1 sq. m (151.8 sq. ft)

(Not Shown In Actual Location / Orientation)

020 8390 3939