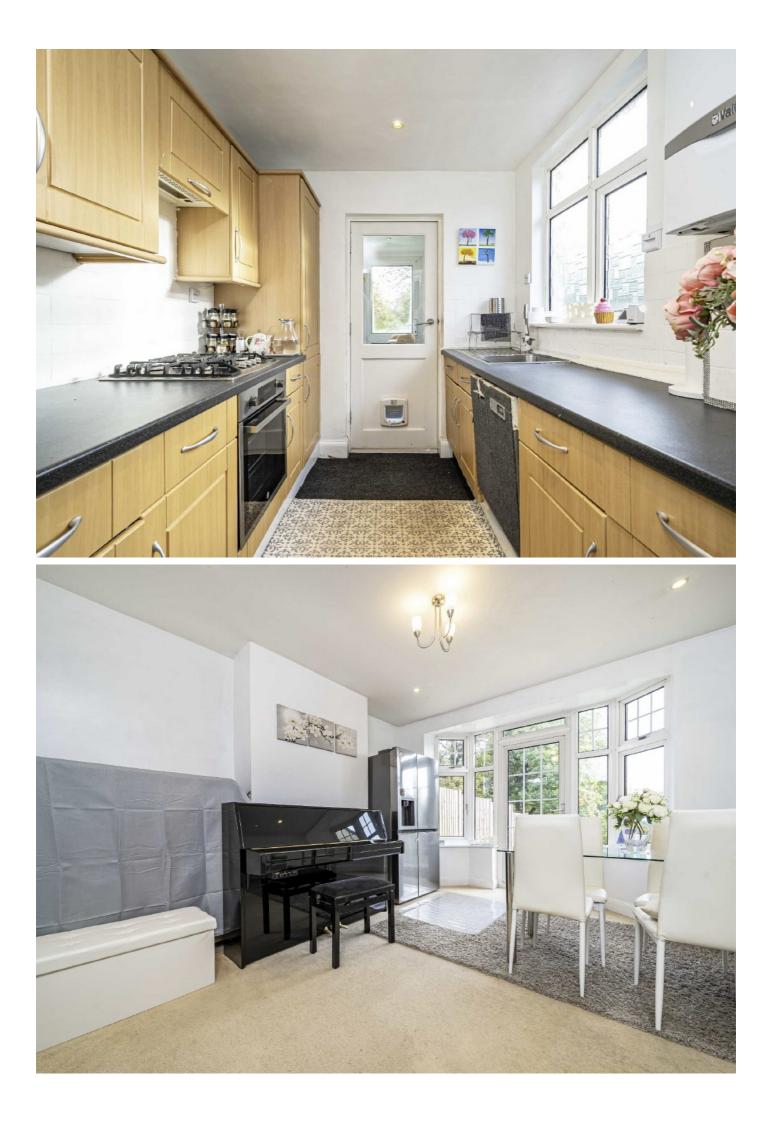

On the ground floor, there is a welcoming entrance hallway, a bay-fronted reception room leading through to a dining room with access to the garden, and a galley kitchen.

On the first floor, there are three bedrooms and a bathroom. Outside, there is a large private rear garden and, to the front, there is a driveway and a garage.