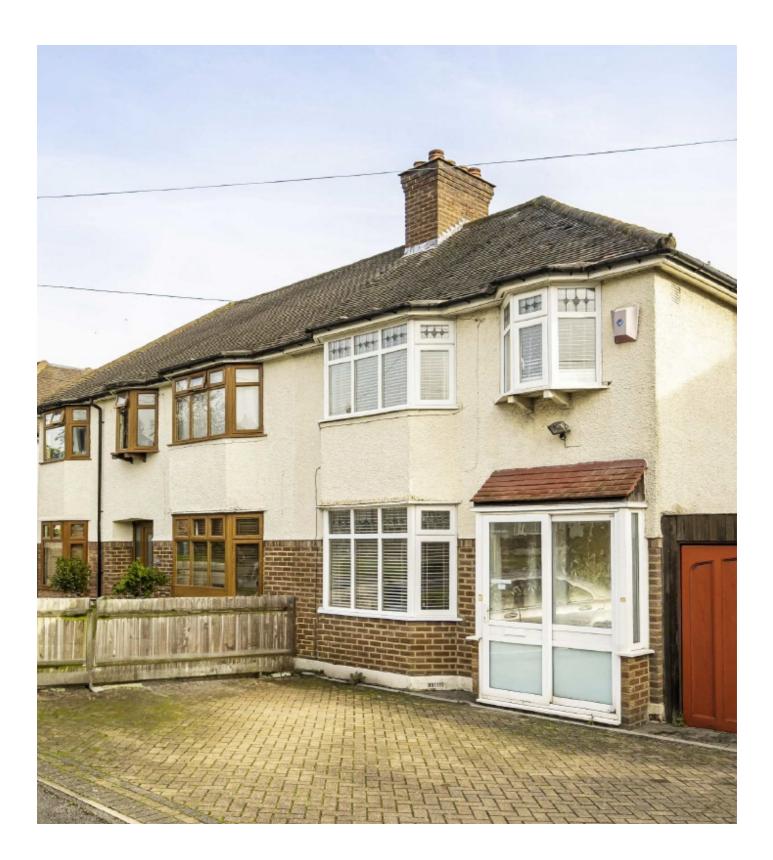

## Elmbridge Avenue, KT5

With two reception rooms, three bedrooms, a large private rear garden, offstreet parking and a garage, this semi-detached property makes a great family home and is in a great area.

On the ground floor, there is a welcoming entrance hallway, a bay-fronted reception room leading through to a dining room with access to the garden, and a galley kitchen.

On the first floor, there are three bedrooms and a bathroom. Outside, there is a large private rear garden and, to the front, there is a driveway and a garage.

### Features

Semi-Detached Two Reception Rooms Three Bedrooms Large Garden Garage Off-Street Parking