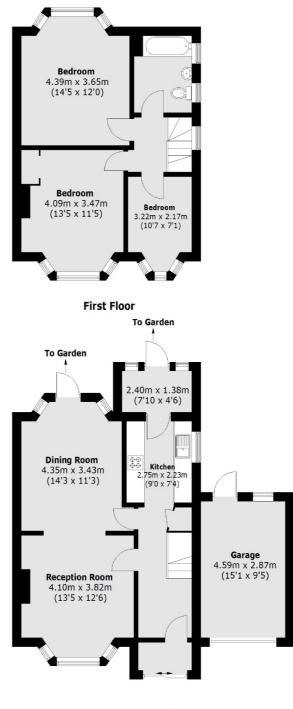

On the ground floor, there is a welcoming entrance hallway, a bay-fronted reception room leading through to a dining room with access to the garden, and a galley kitchen.

On the first floor, there are three bedrooms and a bathroom. Outside, there is a large private rear garden and, to the front, there is a driveway and a garage.

#### **Ground Floor**

Total area (approx.):96.2 sq. m (1,035.4 Sq. ft) Garage:13.5 sq. m (145.3 Sq. ft)

Surbiton 2 Claremont Road Surbiton KT6 4QU Sales 020 8390 3939 Energy Rating: D. We aim to make our particulars both accurate and reliable. However they are not guaranteed; nor do they form part of an offer or contract. If you require clarification on any points then please contact us, especially if you're traveling some distance to view. Please note that appliances and heating systems have not been tested and therefore no warranties can be given as to their good working order.