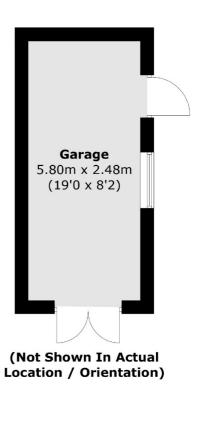

## Broomfield Road, Surbiton, KT5

Surbiton

Surbiton

KT64QU

Sales

2 Claremont Road

020 8390 3939

Total area (approx.): 65.7 sq. m (707.1 sq. ft) Garage area (approx.): 14.8 sq. m (159.3 sq. ft)