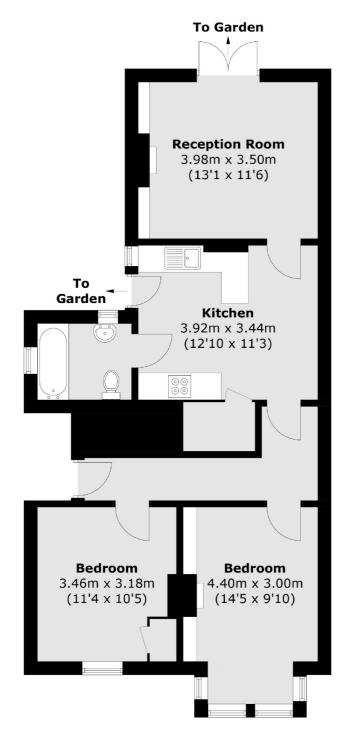

## Broomfield Road, KT5

£489,950

This ground floor maisonette makes a great home with a reception room with doors on to the garden, a spacious kitchen/diner, two good sized double bedrooms, a private south-facing garden, off-street parking and a garage.

## Broomfield Road, Surbiton, KT5

Surbiton

Surbiton

KT64QU

Sales

2 Claremont Road

020 8390 3939

Total area (approx.): 65.7 sq. m (707.1 sq. ft) Garage area (approx.): 14.8 sq. m (159.3 sq. ft)