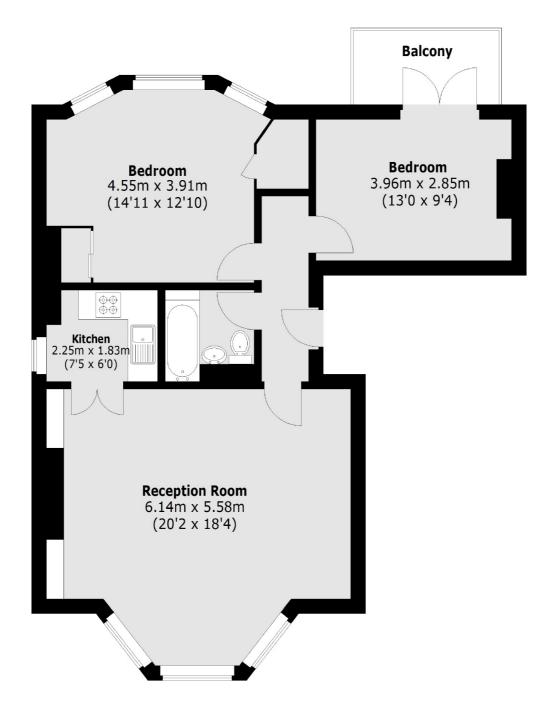

### Ewell Road, Surbiton, KT6

Total area (approx.): 72.7 sq. m (782.5 sq. ft) Balcony: 4.4 sq. m (47.3 sq. ft)

Surbiton 2 Claremont Road Surbiton KT6 4QU Sales 020 8390 3939 Energy Rating: . We aim to make our particulars both accurate and reliable. However they are not guaranteed; nor do they form part of an offer or contract. If you require clarification on any points then please contact us, especially if you're traveling some distance to view. Please note that appliances and heating systems have not been tested and therefore no warranties can be given as to their good working order.