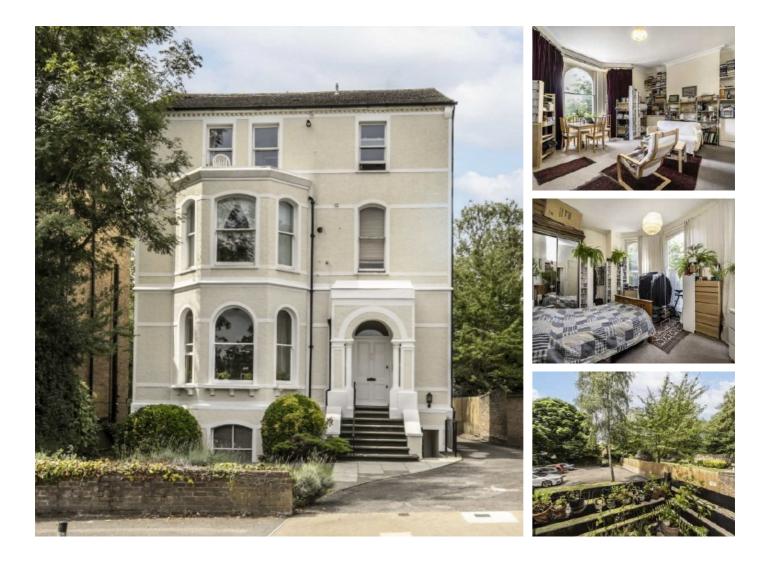

## **Ewell Road, KT6** £399,950

Put your own stamp on this Victorian apartment, complete with high ceilings and large bay windows. There are two double bedrooms, a private balcony, communal gardens and off-street parking.

#### Features

Two Double Bedrooms Private Balcony Communal Gardens Off-Street Parking No Onward Chain New Lease On Completion