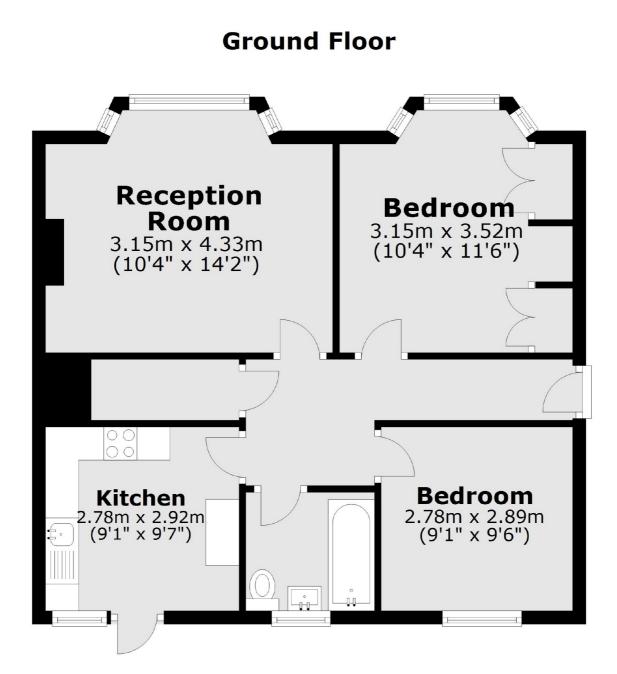

## Surbiton Hill Road, Surbiton, KT6

Total area: approx. 58.0 sq. metres (624.2 sq. feet)

Surbiton 2 Claremont Road Surbiton KT6 4QU Sales 020 8390 3939 Energy Rating: C. We aim to make our particulars both accurate and reliable. However they are not guaranteed; nor do they form part of an offer or contract. If you require clarification on any points then please contact us, especially if you're traveling some distance to view. Please note that appliances and heating systems have not been tested and therefore no warranties can be given as to their good working order.