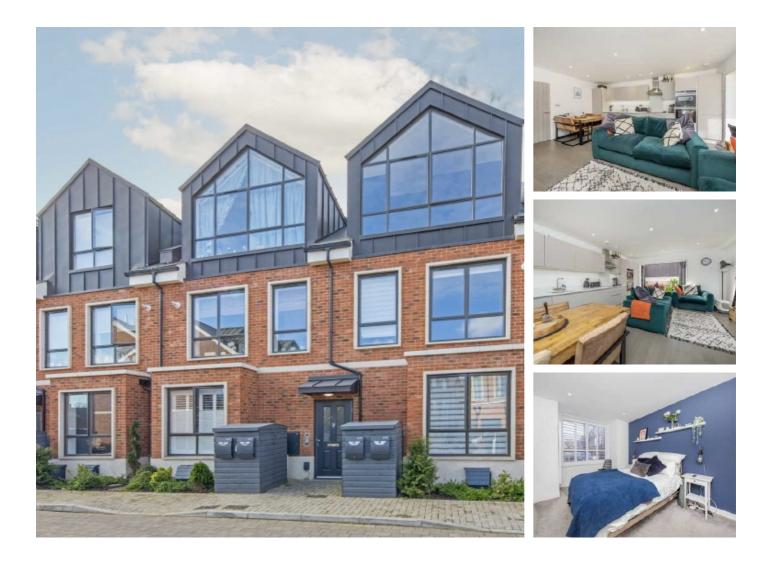

## Harlow Gardens, KT1 £350,000

A brand new development in a fantastic location. This apartment has an open plan kitchen/reception room with bi-folding doors on to a private patio, one double bedroom, an immaculate bathroom and off-street parking.

With Kingston's buzzing town centre, Surbiton high street, and both Berrylands and Surbiton mainline train stations all within one mile away, Harlow Gardens is the perfect location to live.

#### Features

New Build Open Plan Living One Double Bedroom Private Patio Off-Street Parking Great Location