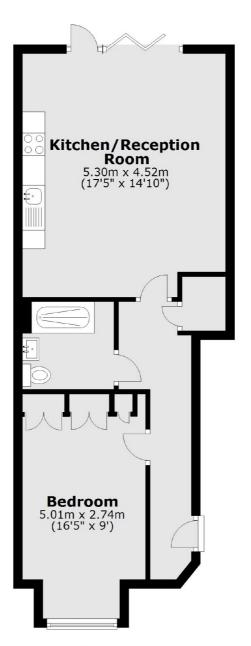

### Harlow Gardens, Kingston Upon Thames, KT1

Total area: approx. 50.0 sq. metres (538.7 sq. feet)

Surbiton 2 Claremont Road Surbiton KT6 4QU Sales 020 8390 3939 Energy Rating: B. We aim to make our particulars both accurate and reliable. However they are not guaranteed; nor do they form part of an offer or contract. If you require clarification on any points then please contact us, especially if you're traveling some distance to view. Please note that appliances and heating systems have not been tested and therefore no warranties can be given as to their good working order.