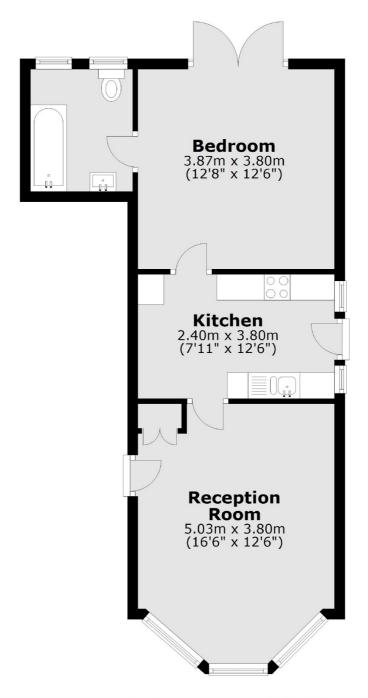

# The Avenue, KT5 £349,950

This converted Victorian flat has a front reception with bay window, a kitchen/breakfast room, one double bedroom, bathroom and direct access to communal gardens.

The Avenue is perfect for commuters, being just over half a mile away from Surbiton's mainline train station and the buzzing Surbiton high street.

#### **Ground Floor**

Total area: approx. 47.1 sq. metres (506.5 sq. feet)

020 8390 3939