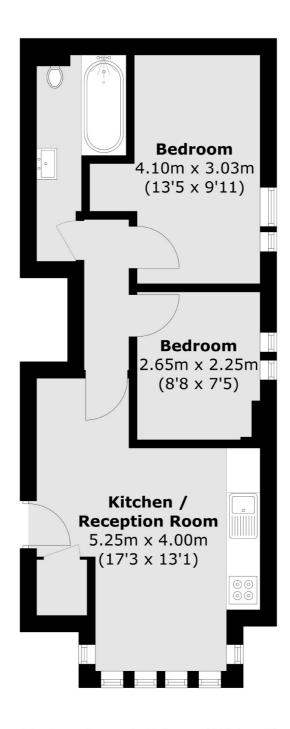

## London Road, TW1 £339,950

This two bedroom ground floor apartment has been finished to a high standard throughout. With an open-plan kitchen/living area, modern bathroom suite and access to a communal garden this property is offered with no onward chain.

## London Road, St Margarets, TW1

Total area (approx.): 40.8 sq. m (439.1 sq. ft)

020 8744 9400

St Margarets