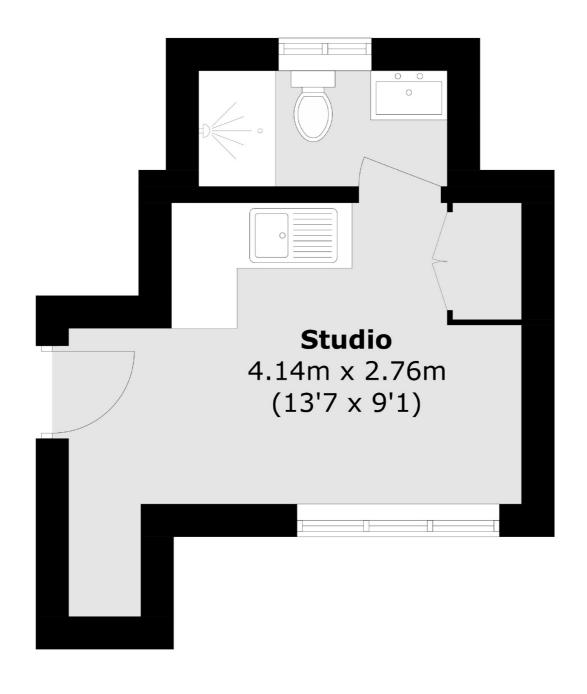

## Dawes Avenue, Isleworth, TW7

Total area (approx.): 13.9 sq. m (149.6 sq. ft)

St Margarets

St Margarets TW1 1LR

020 8744 9700

Lettings

1 Chertsey Road