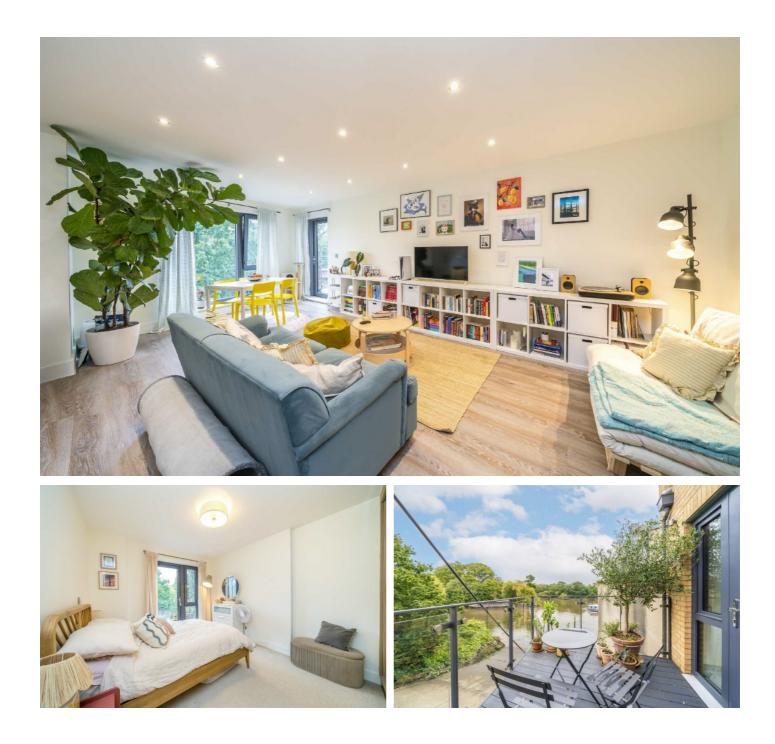

## **Railshead Road, TW7** £625,000

Set within this peaceful riverside development, is this wonderful second floor two double bedroom two bathroom apartment. The property enjoys direct river views across the River Thames and is offered to the market in excellent condition with no onward chain.

## **Railshead Road, TW7**

This stylish property comes with a contemporary open-plan kitchen/living/dining areas with patio doors leading onto a balcony overlooking the river. The apartment is finished to the highest standard to include double glazing and under floor heating throughout. The kitchen comes with composite stone work surfaces together with full range of branded integrated appliances and the smart bathrooms come with designer sanitary ware.