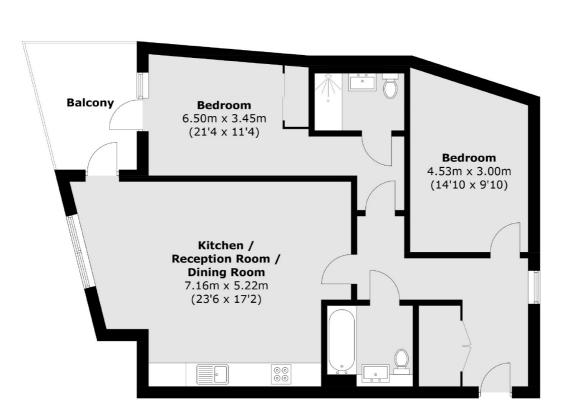

### Railshead Road, Old Isleworth, TW7

Total area (approx.): 83.9 sq. m (903.1 sq. ft) Balcony (approx.): 7.9 sq. m (85.0 sq. ft)

St Margarets 1 Chertsey Road St Margarets TW11LR Sales 020 8744 9400 Energy Rating: B. We aim to make our particulars both accurate and reliable. However they are not guaranteed; nor do they form part of an offer or contract. If you require clarification on any points then please contact us, especially if you're traveling some distance to view. Please note that appliances and heating systems have not been tested and therefore no warranties can be given as to their good working order.