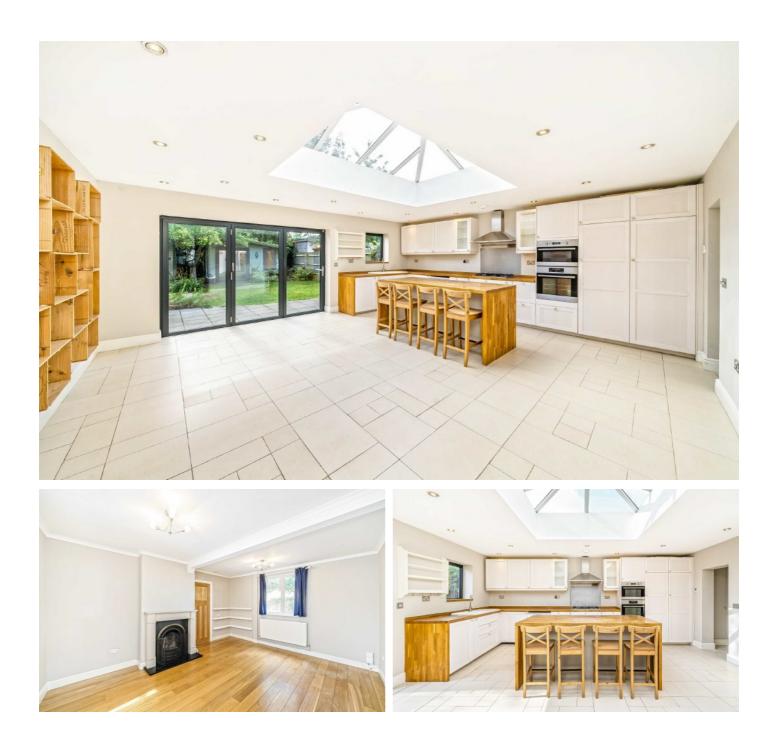

## **Crane Avenue, TW7**

On entering the house you are welcomed by a large spacious hallway. We love the extended kitchen/ dining/ family room with bi-folds onto the private and secluded garden. This is a room the whole family will enjoy and sure to become the hub of the home. In addition to the ground floor there is also a family bathroom and generous separate reception room.