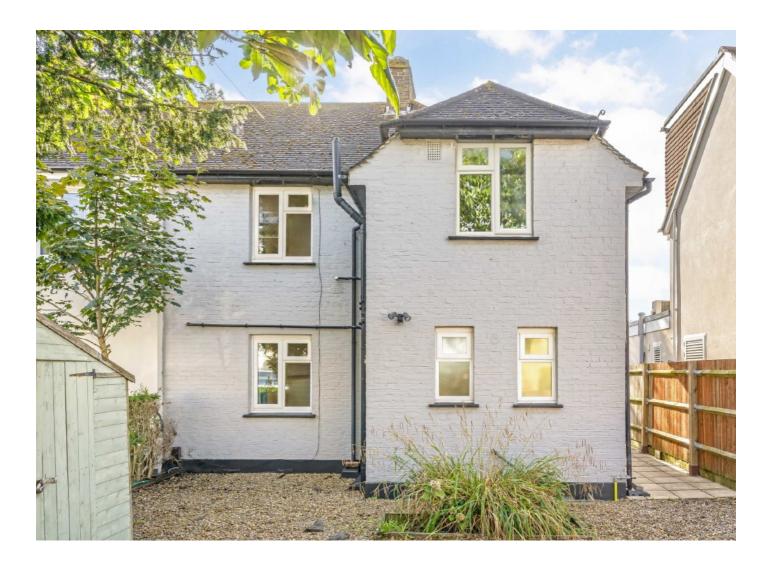

## **Crane Avenue, TW7** £675,000

This well presented three bedroom semi-detached property will make an ideal family home. Measuring over 1150 sq ft there is plenty of space throughout. In addition the house is offered with no onward chain.

Crane Avenue is a quiet cul-de-sac in Old Isleworth within 0.7 miles of Twickenham Station with its fast service into London Waterloo and 0.5 miles of St. Margarets Village. A choice of excellent local primary and secondary schools are also nearby.