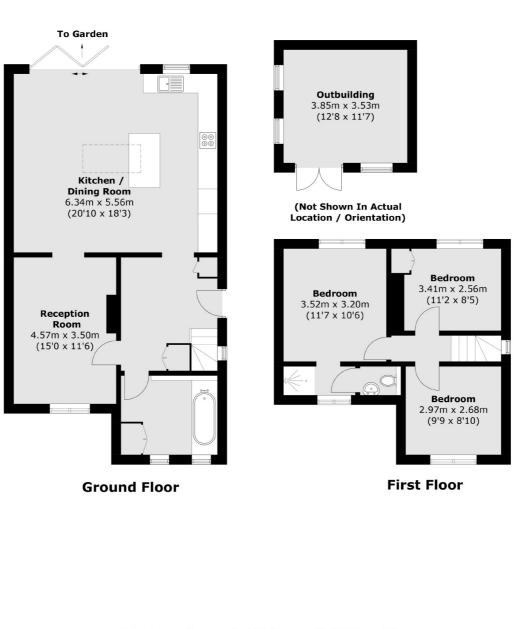

### Crane Avenue, Isleworth, TW7

Total area (approx.): 107.2 sq. m (1,153.9 sq. ft) Outbuilding: 13.8 sq. m (148.5 sq. ft)

St Margarets 1 Chertsey Road St Margarets TW11LR Sales

020 8744 9400

Energy Rating: C. We aim to make our particulars both accurate and reliable. However they are not guaranteed; nor do they form part of an offer or contract. If you require clarification on any points then please contact us, especially if you're traveling some distance to view. Please note that appliances and heating systems have not been tested and therefore no warranties can be given as to their good working order.