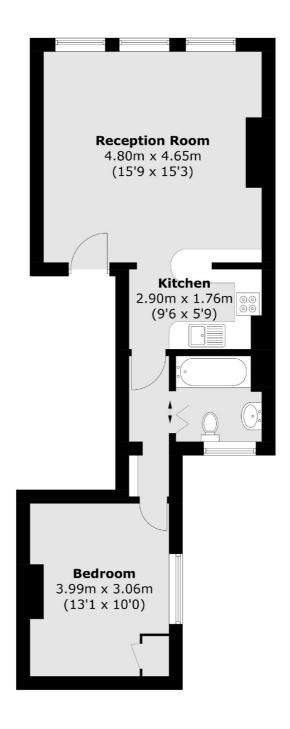

## Richmond Road, East Twickenham, TW1

Total area (approx.): 46.8 sq. m (503.7 sq. ft)

St Margarets

St Margarets

TW11LR

1 Chertsey Road

020 8744 9400