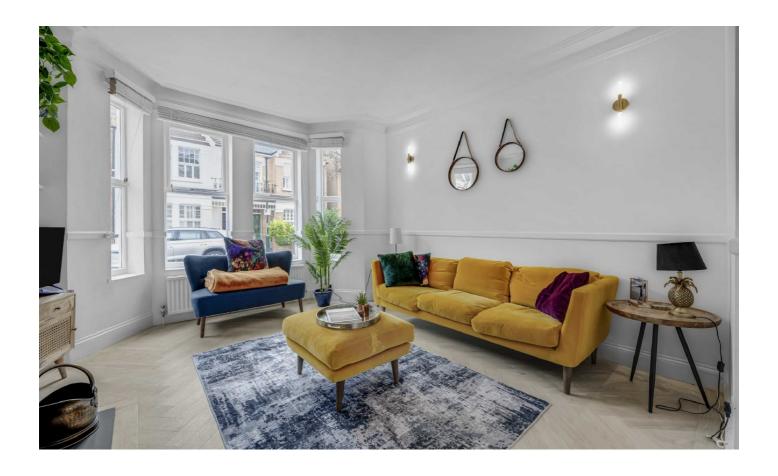

Set out over four floors the house has a striking entrance hall on the ground floor, with a large double reception room at the front of the property. The hallway flows down to a bright kitchen with fitted appliances and doors that open up on to the landscaped garden with AstroTurf and a fitted barbecue. A few short steps lead down to the playroom on the lower ground floor that could also be used as an office space or guest room.