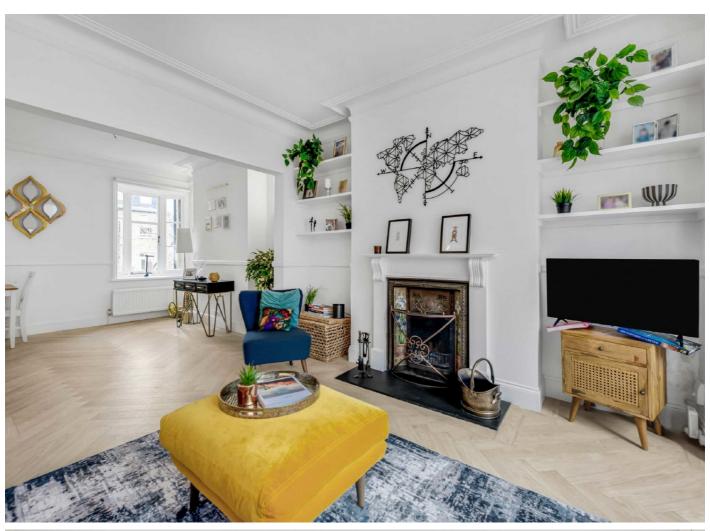

Set out over four floors the house has a striking entrance hall on the ground floor, with a large double reception room at the front of the property. The hallway flows down to a bright kitchen with fitted appliances and doors that open up on to the landscaped garden with AstroTurf and a fitted barbecue. A few short steps lead down to the playroom on the lower ground floor that could also be used as an office space or guest room.