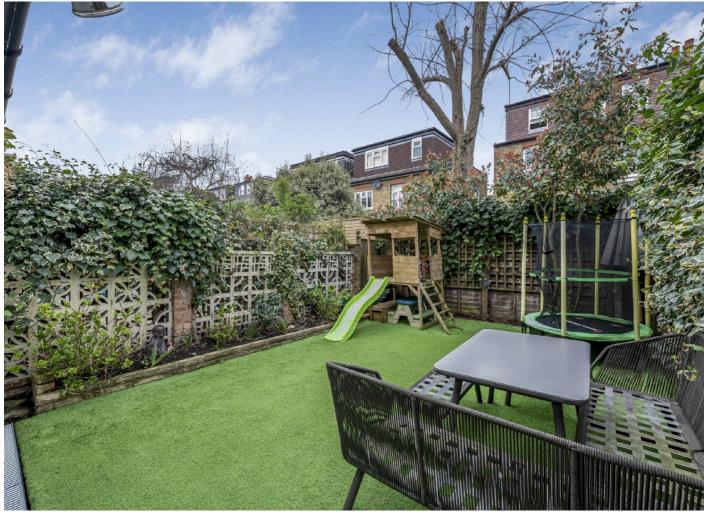

Set out over four floors the house has a striking entrance hall on the ground floor, with a large double reception room at the front of the property. The hallway flows down to a bright kitchen with fitted appliances and doors that open up on to the landscaped garden with AstroTurf and a fitted barbecue. A few short steps lead down to the playroom on the lower ground floor that could also be used as an office space or guest room.