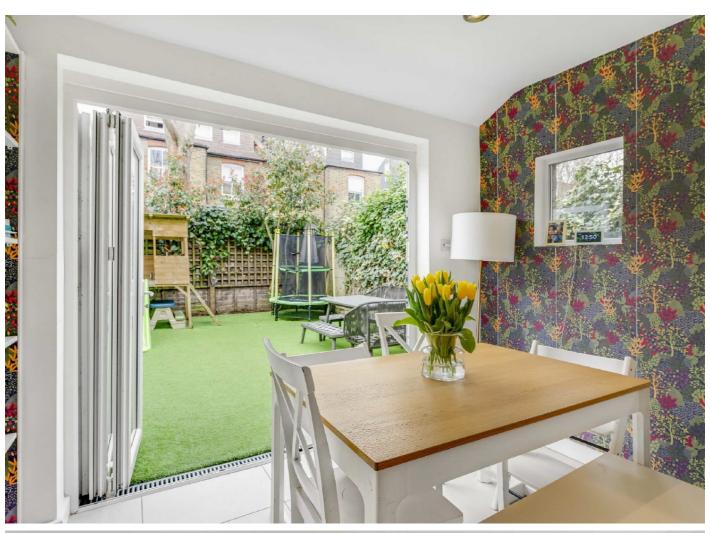

Set out over four floors the house has a striking entrance hall on the ground floor, with a large double reception room at the front of the property. The hallway flows down to a bright kitchen with fitted appliances and doors that open up on to the landscaped garden with AstroTurf and a fitted barbecue. A few short steps lead down to the playroom on the lower ground floor that could also be used as an office space or guest room.