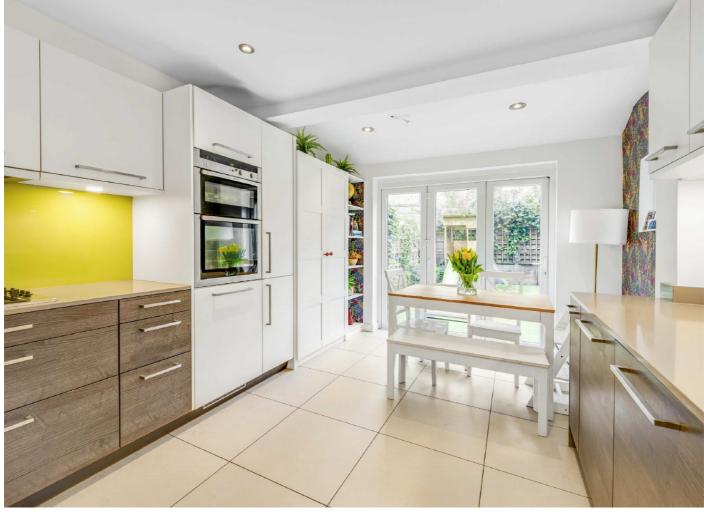

Set out over four floors the house has a striking entrance hall on the ground floor, with a large double reception room at the front of the property. The hallway flows down to a bright kitchen with fitted appliances and doors that open up on to the landscaped garden with AstroTurf and a fitted barbecue. A few short steps lead down to the playroom on the lower ground floor that could also be used as an office space or guest room.