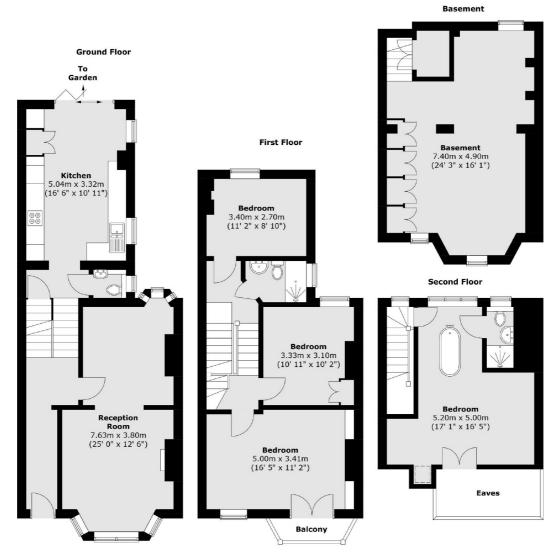

Set out over four floors the house has a striking entrance hall on the ground floor, with a large double reception room at the front of the property. The hallway flows down to a bright kitchen with fitted appliances and doors that open up on to the landscaped garden with AstroTurf and a fitted barbecue. A few short steps lead down to the playroom on the lower ground floor that could also be used as an office space or guest room.

To the first floor there is three double bedrooms including the master to the front, plenty of storage throughout and a large bathroom with a shower. A further flight of stairs take you up to the top floor which has another double bedroom with a roll top bath and additional en suite shower room. Additional features include underfloor heating and high ceilings making for the perfect family home.

## Napoleon Road, Twickenham, TW1

Total area (approx.): 165.9 sq. m (1786 sq. ft)
Total balcony area (approx.): 1.8 sq. m (19 sq. ft)
(Excluding Eaves)

St Margarets

St Margarets

TW11LR

Lettings

1 Chertsey Road