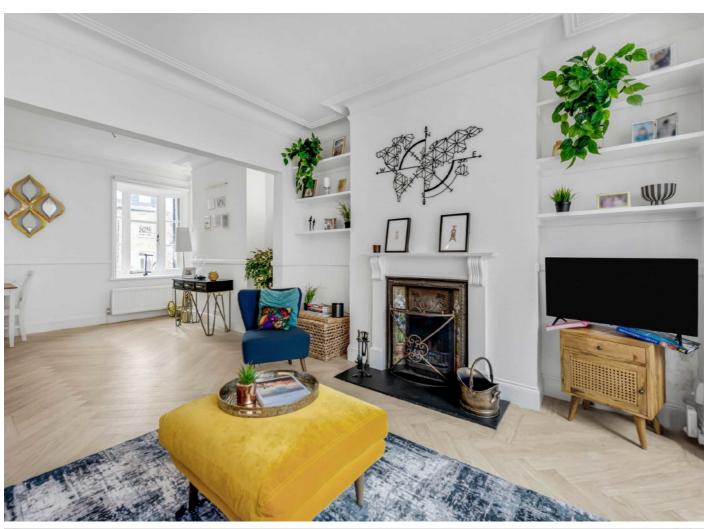

Set out over four floors the house has a striking entrance hall on the ground floor, with a large double reception room at the front of the property. The hallway flows down to a bright kitchen with fitted appliances and doors that open up on to the landscaped garden with AstroTurf and a fitted barbecue. A few short steps lead down to the playroom on the lower ground floor that could also be used as an office space or guest room.