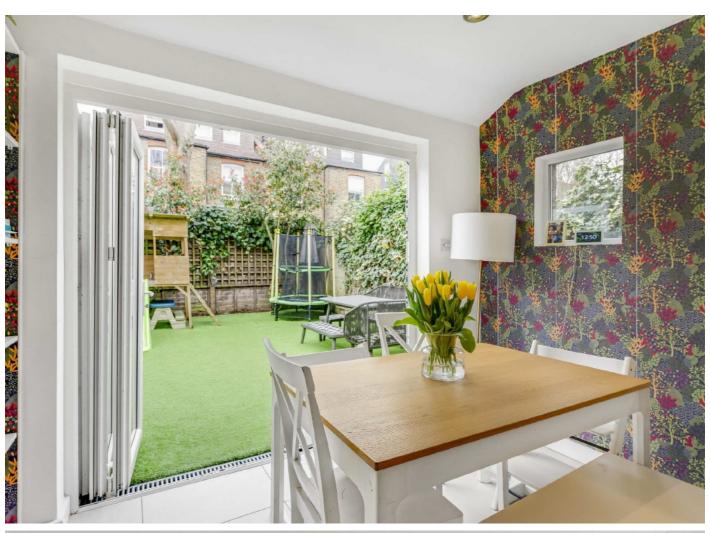

Set out over four floors the house has a striking entrance hall on the ground floor, with a large double reception room at the front of the property. The hallway flows down to a bright kitchen with fitted appliances and doors that open up on to the landscaped garden with AstroTurf and a fitted barbecue. A few short steps lead down to the playroom on the lower ground floor that could also be used as an office space or guest room.