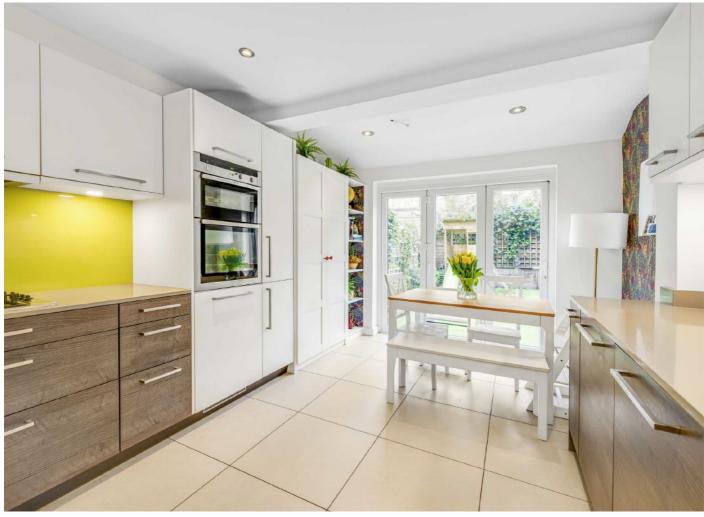

Set out over four floors the house has a striking entrance hall on the ground floor, with a large double reception room at the front of the property. The hallway flows down to a bright kitchen with fitted appliances and doors that open up on to the landscaped garden with AstroTurf and a fitted barbecue. A few short steps lead down to the playroom on the lower ground floor that could also be used as an office space or guest room.