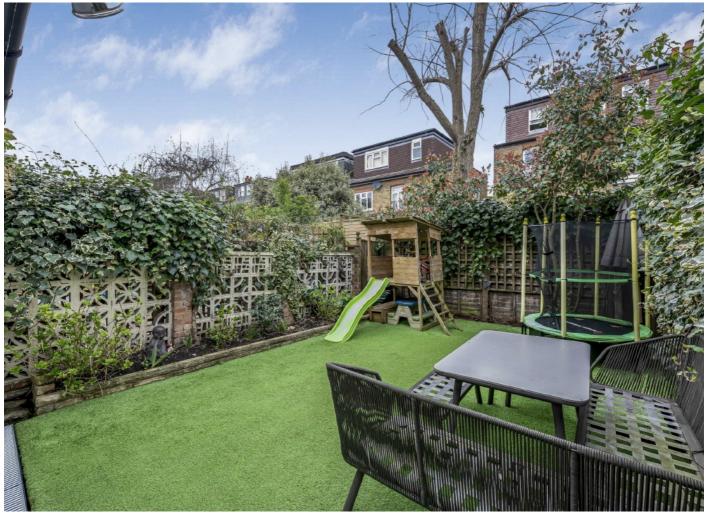

Set out over four floors the house has a striking entrance hall on the ground floor, with a large double reception room at the front of the property. The hallway flows down to a bright kitchen with fitted appliances and doors that open up on to the landscaped garden with AstroTurf and a fitted barbecue. A few short steps lead down to the playroom on the lower ground floor that could also be used as an office space or guest room.