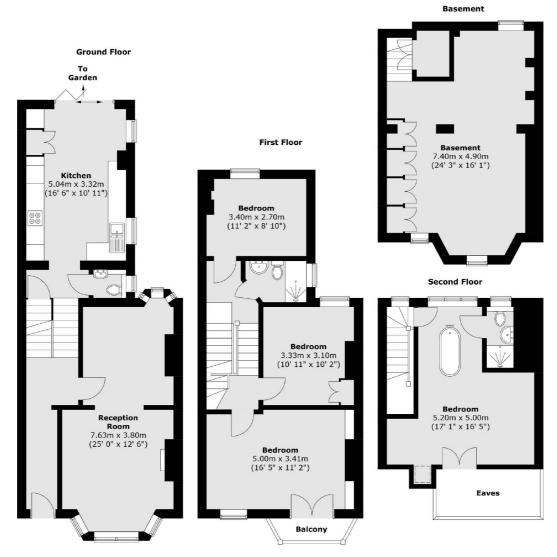

Set out over four floors the house has a striking entrance hall on the ground floor, with a large double reception room at the front of the property. The hallway flows down to a bright kitchen with fitted appliances and doors that open up on to the landscaped garden with AstroTurf and a fitted barbecue. A few short steps lead down to the playroom on the lower ground floor that could also be used as an office space or guest room.

To the first floor there is three double bedrooms including the master to the front, plenty of storage throughout and a large bathroom with a shower. A further flight of stairs take you up to the top floor which has another double bedroom with a roll top bath and additional en suite shower room. Additional features include underfloor heating and high ceilings making for the perfect family home.

## Napoleon Road, Twickenham, TW1

Total area (approx.): 165.9 sq. m (1786 sq. ft)
Total balcony area (approx.): 1.8 sq. m (19 sq. ft)
(Excluding Eaves)

St Margarets

St Margarets TW1 1LR

020 8744 9700

Lettings