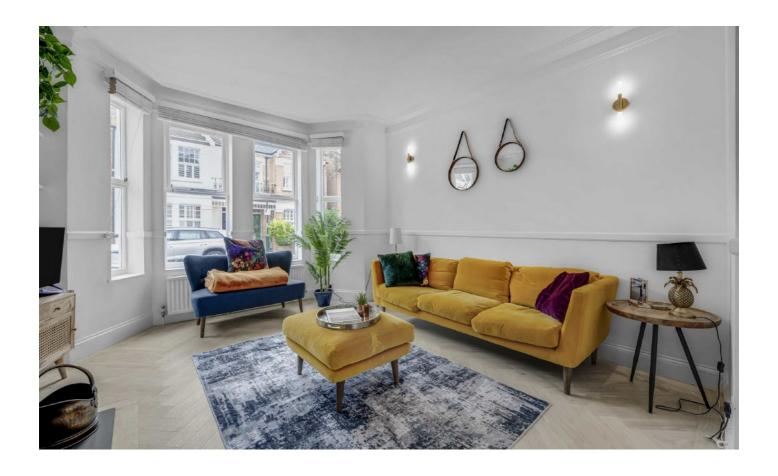

Set out over four floors the house has a striking entrance hall on the ground floor, with a large double reception room at the front of the property. The hallway flows down to a bright kitchen with fitted appliances and doors that open up on to the landscaped garden with AstroTurf and a fitted barbecue. A few short steps lead down to the playroom on the lower ground floor that could also be used as an office space or guest room.