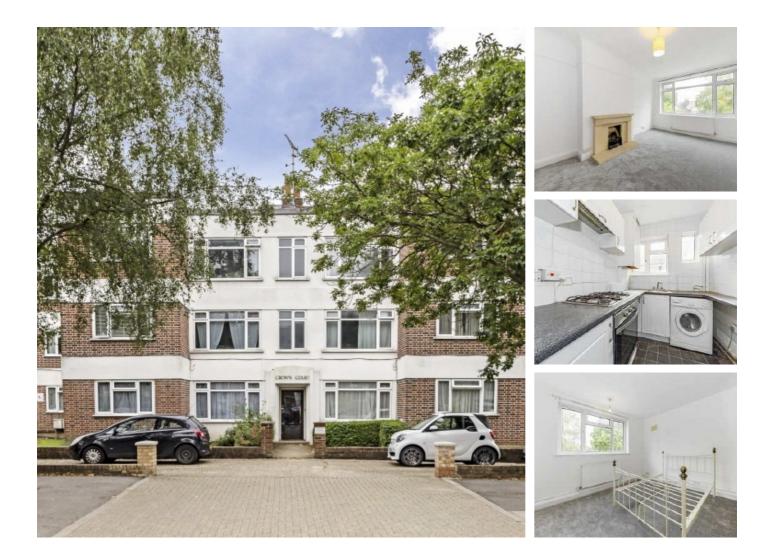

## Crown Road, TW1 £1,550 Per calendar month

A spacious and well-presented one bedroom purpose built apartment in the heart of St Margarets. Ideal for a single occupant or couple. The property features a generous reception room, modern bathroom and access to communal gardens. Situated close to Marble Hill Park, with non-allocated parking and a sought-after village location.

## Features

One Double Bedroom Purpose-Built Apartment Large Reception Room Close To Marble Hill Park Non Allocated Parking Village Location