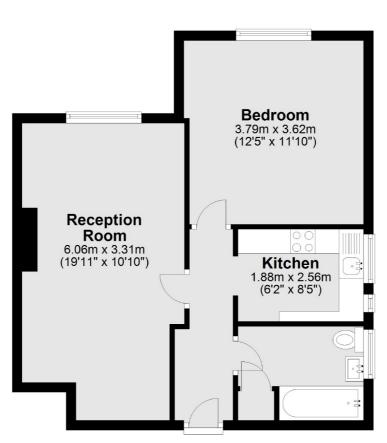

## Crown Road, Twickenham, TW1

**Second Floor** 

Total area: approx. 47.5 sq. metres (511.5 sq. feet)

St Margarets 1 Chertsey Road St Margarets TW11LR Lettings 020 8744 9700 Energy Rating: D. We aim to make our particulars both accurate and reliable. However they are not guaranteed; nor do they form part of an offer or contract. If you require clarification on any points then please contact us, especially if you're traveling some distance to view. Please note that appliances and heating systems have not been tested and therefore no warranties can be given as to their good working order.