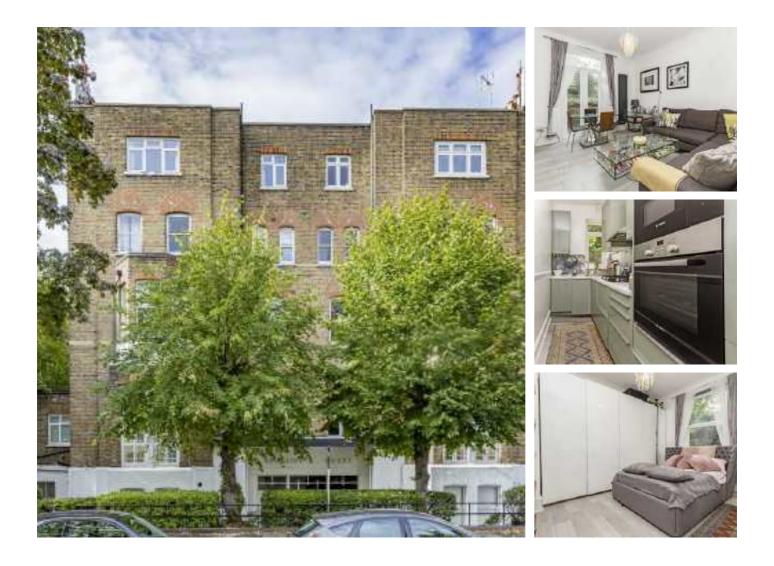

## Arlington Road, TW1 £1,695 Per calendar month

Set within a prestigious building on a quiet residential street in the heart of St. Margarets, this beautifully presented one bedroom apartment offers a rare blend of space and modern comfort. It features high ceilings, a separate contemporary kitchen, modern bathroom and direct access to large communal gardens Energy Rating: .

Georgina Court is ideally located just 0.5 miles from the River Thames and Richmond's bustling town centre, offering scenic walks, dining, and shopping. St Margarets Village, with its cafés, shops, and train links to Waterloo, is only 0.2 miles away.

## Features

One Bedroom Apartment Period Building Original Features Separate Kitchen Lounge With Fireplace Communal Gardens