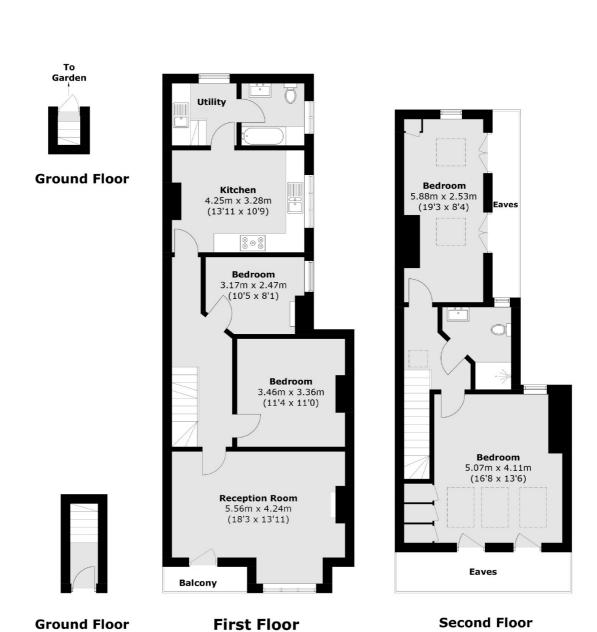

## Moor Mead Road, TW1

£3,250 Per calendar month

Overlooking the greenery of Moor Mead Park, is this spacious and newly redecorated four bedroom split-level maisonette offers over 1,350 sq ft of stylish living. Set across two floors, the property features a bright reception room with a bay window and balcony, a modern kitchen/diner leading to a private garden, two sleek bathrooms, a separate utility space and excellent storage throughout.

## Moor Mead Road, St Margarets, TW1

Total area (approx.): 128.2 sq. m (1,379.9 sq. ft)
Balcony: 2.1 sq. m (22.6 sq. ft)
(Excluding Eaves)

Energy Rating: We aim to make our particulars both accurate and reliable. However they are not guaranteed; nor do they form part of an offer or contract. If you require clarification on any points then please contact us, especially if you're traveling some distance to view. Please note that appliances and heating systems have not been tested and therefore no warranties can be given as to their good working order.