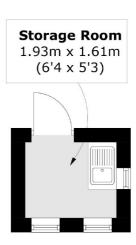

## **Features**

Two Double Bedrooms
Central Location
Period Features
Separate Study/Storage Room
First Floor
Long Lease

## St. Margarets Road, Twickenham, TW1

St Margarets

St Margarets

TW11LR

1 Chertsey Road

020 8744 9400

(Not Shown In Actual Location / Orientation)

Total area (approx.): 56.1 sq. m (603.9 sq. ft) Storage Room (approx.): 3.2 sq. m (34.4. ft)