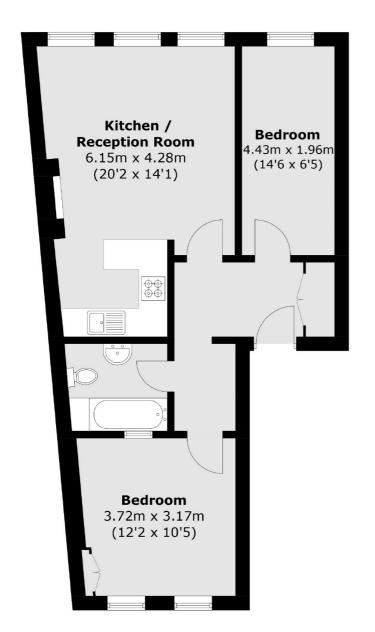

## St. Margarets Road, TW1 £359,950

A fantastic two double bedroom first floor apartment in the heart of St Margarets village. Buyers will appreciate the long lease, high ceilings, generous room proportions and additional storage/study room in the communal hallway.

## **Features**

Two Double Bedrooms
Central Location
Period Features
Separate Study/Storage Room
First Floor
Long Lease

## St. Margarets Road, Twickenham, TW1

St Margarets

St Margarets

TW11LR

1 Chertsey Road

020 8744 9400

(Not Shown In Actual Location / Orientation)

Total area (approx.): 56.1 sq. m (603.9 sq. ft) Storage Room (approx.): 3.2 sq. m (34.4. ft)