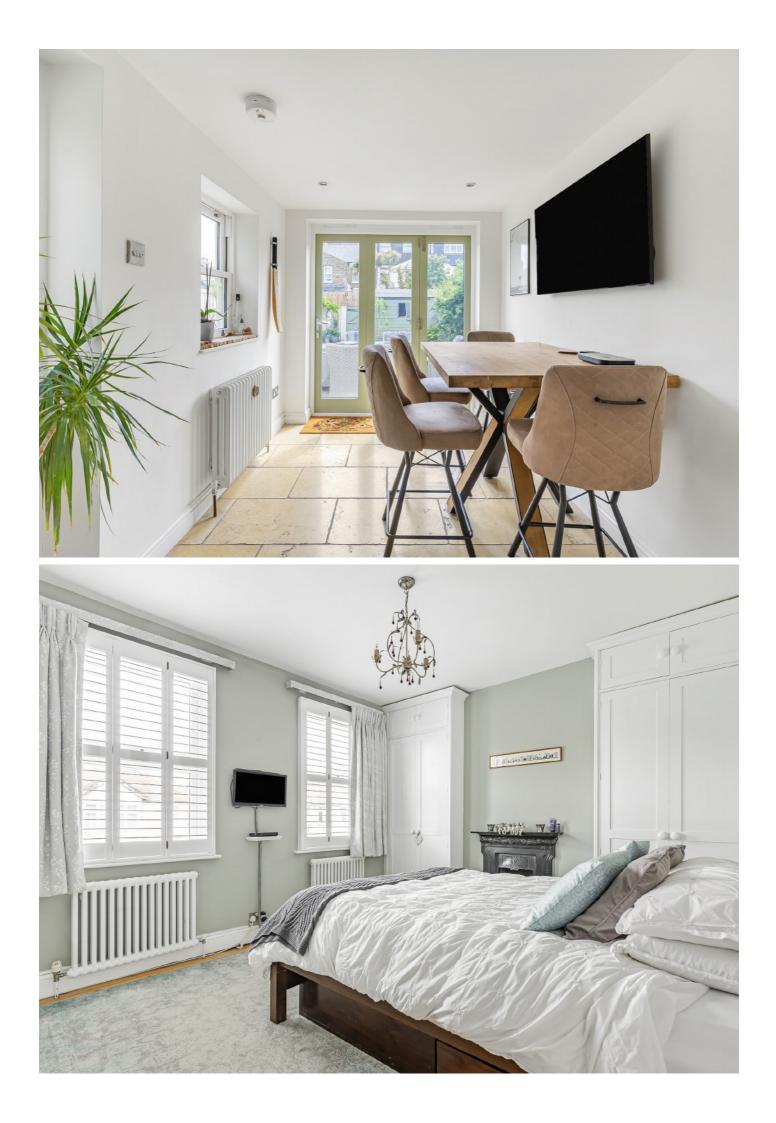

The heart of the home features a stunning double through reception room, complete with a gas fireplace and charming period features, including decorative cornicing and plantation shutters throughout. The kitchen is generously sized, offering ample space for dining and holds potential for a side return extension (STPP) allowing for further enhancement. Upstairs, split over two floors, there are three well proportioned bedrooms and two bathrooms. The front bedroom delights with a feature fireplace and integrated wardrobes, while the top floor bedroom benefits from a Juliet balcony and extensive built-in storage. The garden is a good size with rear access, ideal for outdoor entertaining or family play.