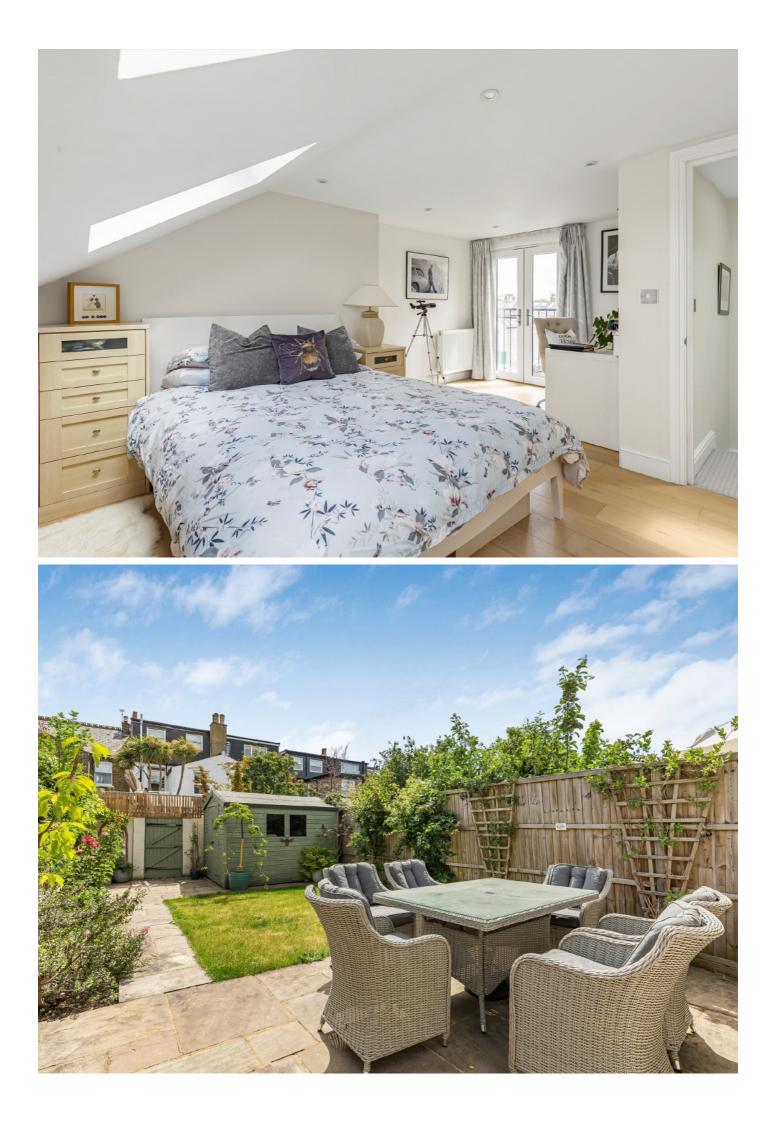

The heart of the home features a stunning double through reception room, complete with a gas fireplace and charming period features, including decorative cornicing and plantation shutters throughout. The kitchen is generously sized, offering ample space for dining and holds potential for a side return extension (STPP) allowing for further enhancement. Upstairs, split over two floors, there are three well proportioned bedrooms and two bathrooms. The front bedroom delights with a feature fireplace and integrated wardrobes, while the top floor bedroom benefits from a Juliet balcony and extensive built-in storage. The garden is a good size with rear access, ideal for outdoor entertaining or family play.