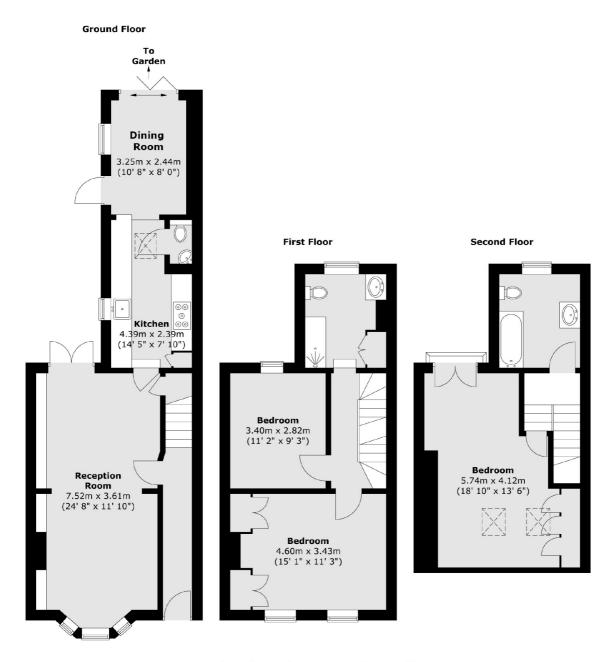

## Worple Road, Old Isleworth, TW7

Total area (approx.) : 125.2 sq. m (1348 sq. ft)

St Margarets 1 Chertsey Road St Margarets TW1 1LR Sales 020 8744 9400 Energy Rating: C. We aim to make our particulars both accurate and reliable. However they are not guaranteed; nor do they form part of an offer or contract. If you require clarification on any points then please contact us, especially if you're traveling some distance to view. Please note that appliances and heating systems have not been tested and therefore no warranties can be given as to their good working order.