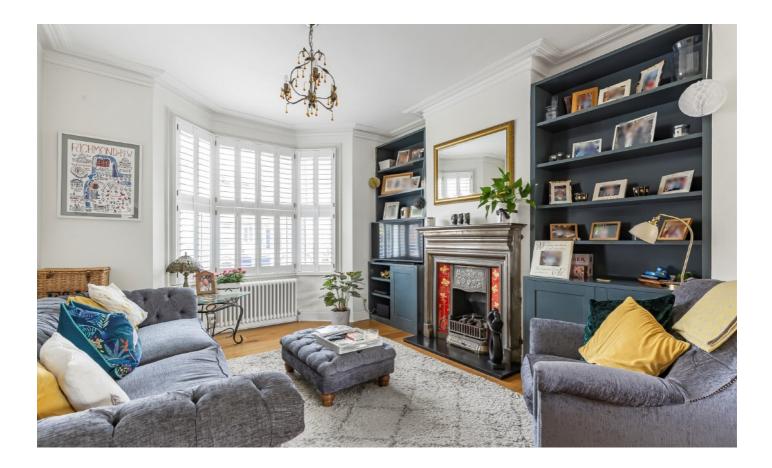

The heart of the home features a stunning double through reception room, complete with a gas fireplace and charming period features, including decorative cornicing and plantation shutters throughout. The kitchen is generously sized, offering ample space for dining and holds potential for a side return extension (STPP) allowing for further enhancement. Upstairs, split over two floors, there are three well proportioned bedrooms and two bathrooms. The front bedroom delights with a feature fireplace and integrated wardrobes, while the top floor bedroom benefits from a Juliet balcony and extensive built-in storage. The garden is a good size with rear access, ideal for outdoor entertaining or family play.