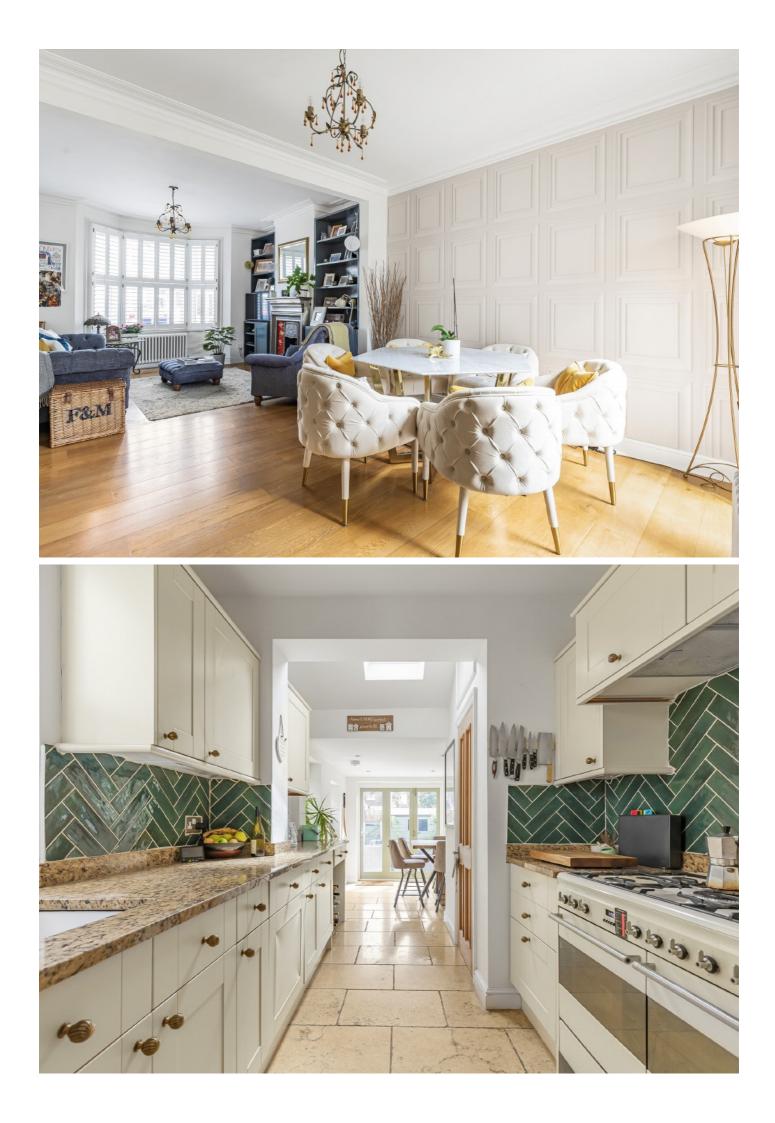

The heart of the home features a stunning double through reception room, complete with a gas fireplace and charming period features, including decorative cornicing and plantation shutters throughout. The kitchen is generously sized, offering ample space for dining and holds potential for a side return extension (STPP) allowing for further enhancement. Upstairs, split over two floors, there are three well proportioned bedrooms and two bathrooms. The front bedroom delights with a feature fireplace and integrated wardrobes, while the top floor bedroom benefits from a Juliet balcony and extensive built-in storage. The garden is a good size with rear access, ideal for outdoor entertaining or family play.