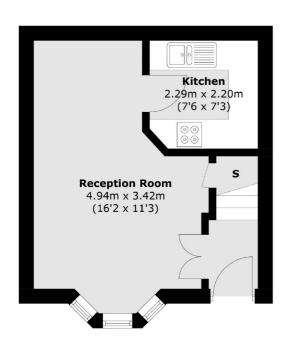

### **Ground Floor**

St Margarets

St Margarets TW11LR

Lettings

1 Chertsey Road

020 8744 9700

First Floor

Total area (approx.): 63.9 sq. m (687.7 sq. ft) (Excluding Eaves)