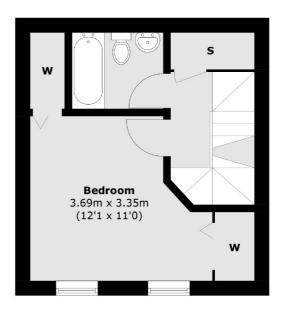

# **Dexters**









## **Haliburton Road, TW1**

£1,995 Per calendar month

A well-presented two bedroom modern home set over three floors within a private mews development fronting the River Crane. The property features a spacious layout with one bathroom, an additional WC, access to a communal garden and benefits from an allocated parking space.

Cranebank Mews is in a cul-de-sac off of Haliburton Road. Within 0.6 miles of St Margarets village and the station with its regular trains in and out of London Waterloo.

#### **Features**

Private Mews Two Bedrooms One Bathroom Further WC Allocated Parking Over Three Floors

# Haliburton Road, St Margarets, TW1

= Reduced headroom below 1.5m / 5'0



#### **Second Floor**





### **Ground Floor**

St Margarets

St Margarets TW11LR

Lettings

1 Chertsey Road

020 8744 9700

First Floor

Total area (approx.): 63.9 sq. m (687.7 sq. ft) (Excluding Eaves)