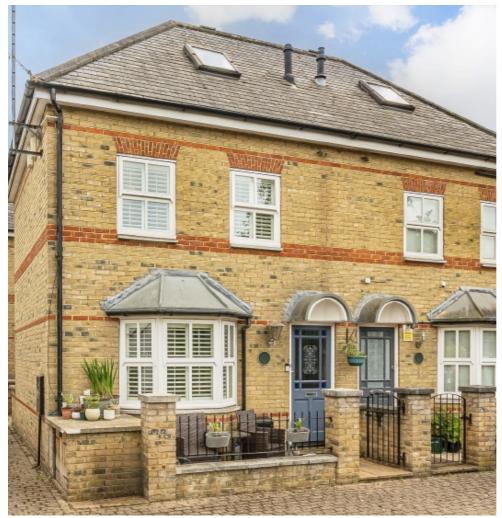

## **Haliburton Road, TW1**

£1,995 Per calendar month

A well-presented two bedroom modern home set over three floors within a private mews development fronting the River Crane. The property features a spacious layout with one bathroom, an additional WC, access to a communal garden and benefits from an allocated parking space.

Cranebank Mews is in a cul-de-sac off of Haliburton Road. Within 0.6 miles of St Margarets village and the station with its regular trains in and out of London Waterloo.

#### **Features**

Private Mews Two Bedrooms One Bathroom Further WC Allocated Parking Over Three Floors