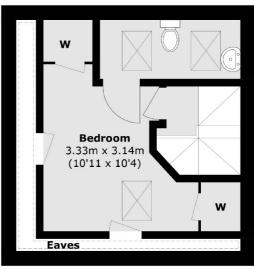

# Haliburton Road, St Margarets, TW1

= Reduced headroom below 1.5m / 5'0

#### **Second Floor**

### **Ground Floor**

St Margarets

St Margarets TW11LR

Lettings

1 Chertsey Road

020 8744 9700

First Floor

Total area (approx.): 63.9 sq. m (687.7 sq. ft) (Excluding Eaves)