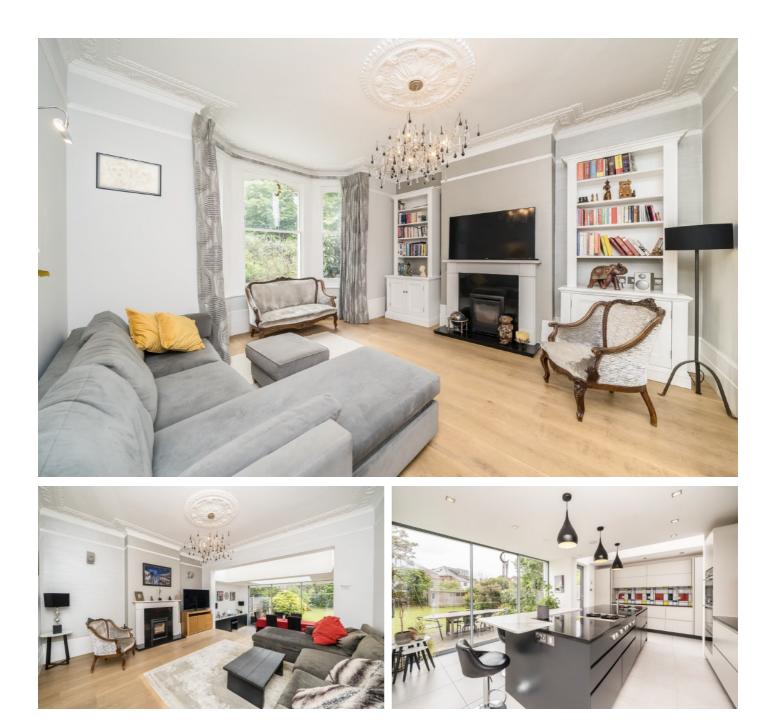

## The Avenue, TW1

The impressive formal reception room offers an elegant entrance, leading onto the second reception both with feature fireplaces, wood burners, high ceilings and intricate cornicing, bespoke open plan kitchen/dining area featuring underfloor heating, integrated speakers, high-end appliances and ample storage, ideal for daily life and entertaining. Full-height glass doors open to a large south-facing garden. Upstairs are five spacious bedrooms across two floors, each with unique charm. Three well-appointed bathrooms include luxurious fittings, underfloor heating and timeless design. The principal bedroom has a spacious en suite and customised fitted wardrobes and walk-in wardrobe. A self-contained studio with a separate entrance, shower room and living/sleeping area, suitable for various uses.