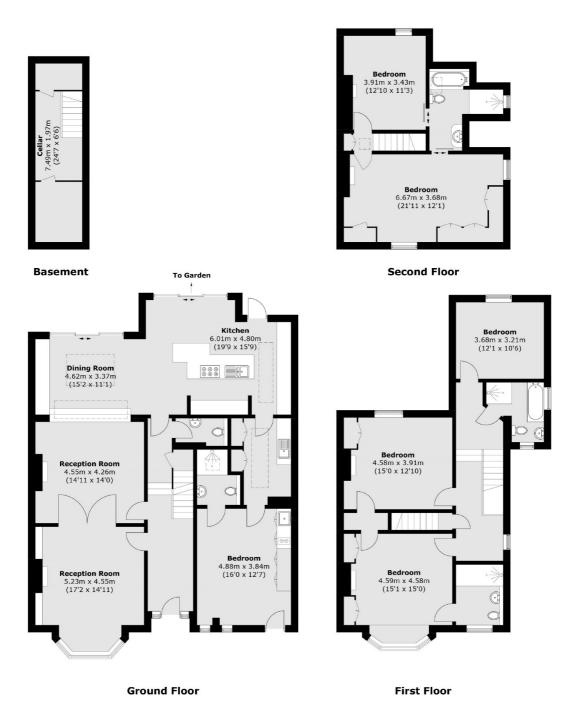

### The Avenue, St Margarets, TW1

Total area (approx.): 281.5 sq. m (3,030.0 sq. ft) (Including Basement)

St Margarets 1 Chertsey Road St Margarets TW11LR Sales

020 8744 9400

Energy Rating: . We aim to make our particulars both accurate and reliable. However they are not guaranteed; nor do they form part of an offer or contract. If you require clarification on any points then please contact us, especially if you're traveling some distance to view. Please note that appliances and heating systems have not been tested and therefore no warranties can be given as to their good working order.