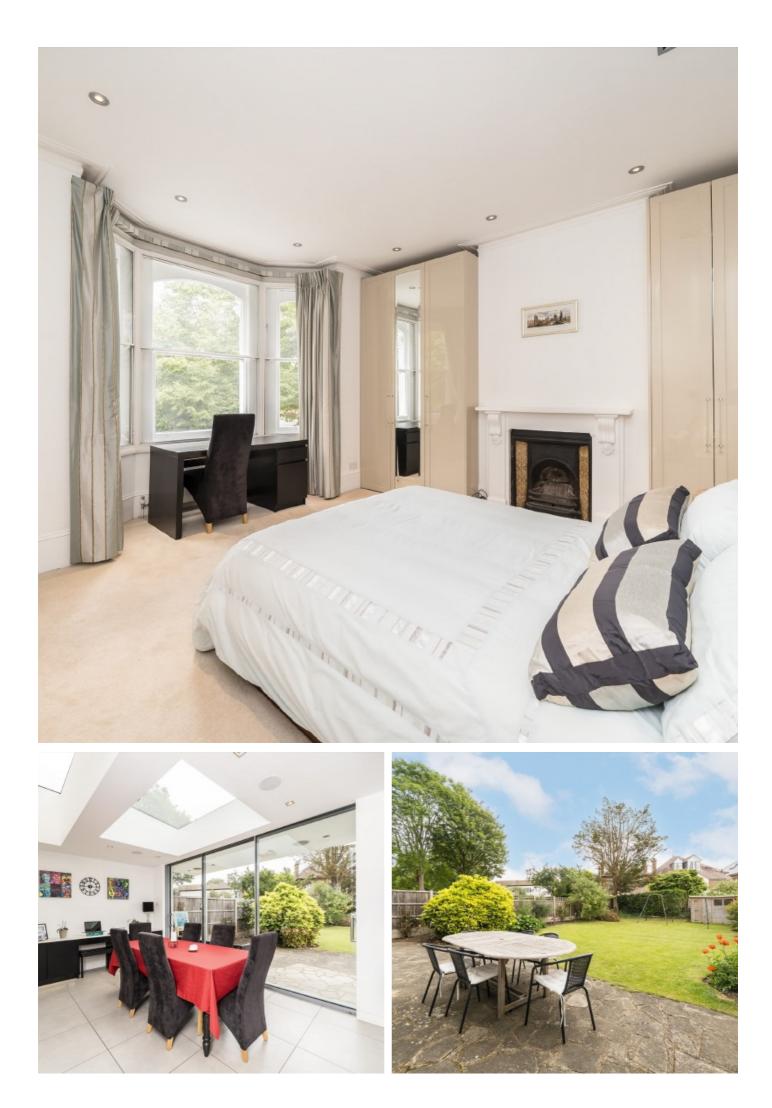

## The Avenue, TW1

The impressive formal reception room offers an elegant entrance, leading onto the second reception both with feature fireplaces, wood burners, high ceilings and intricate cornicing, bespoke open plan kitchen/dining area featuring underfloor heating, integrated speakers, high-end appliances and ample storage, ideal for daily life and entertaining. Full-height glass doors open to a large south-facing garden. Upstairs are five spacious bedrooms across two floors, each with unique charm. Three well-appointed bathrooms include luxurious fittings, underfloor heating and timeless design. The principal bedroom has a spacious en suite and customised fitted wardrobes and walk-in wardrobe. A self-contained studio with a separate entrance, shower room and living/sleeping area, suitable for various uses.