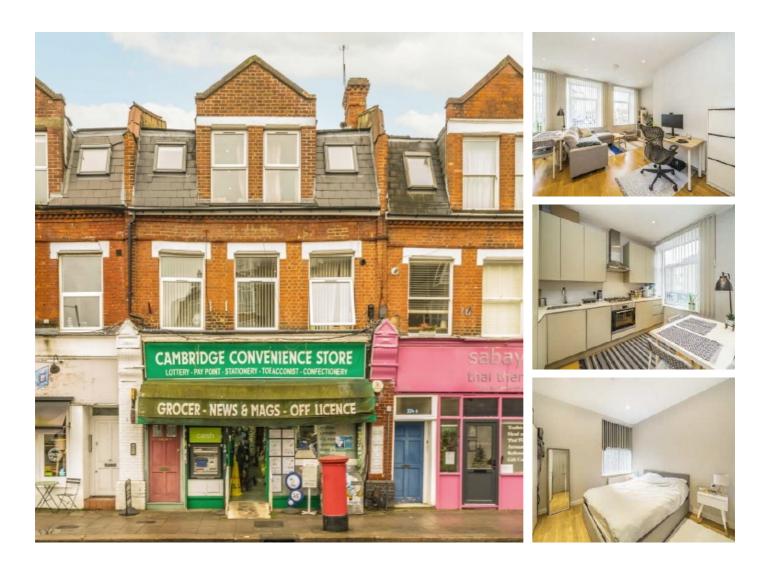

## Richmond Road, TW1 £1,495 Per calendar month

This stylish and modern one bedroom flat in East Twickenham boasts an excellent location with an abundance of dining, shopping and transport options on your doorstep. Positioned on the first floor, the apartment is just a short stroll from Richmond Bridge and the River Thames. Energy Rating: D.

Situated 0.2 miles from Richmond Bridge and the River Thames. Richmond town centre and station are just over half a mile, St Margarets village high street and train station are 0.6 miles away.

## Features

One Bedroom Flat Spacious Living Room Open-Plan Kitchen Modern Shower Room Wood Floors Unfurnished