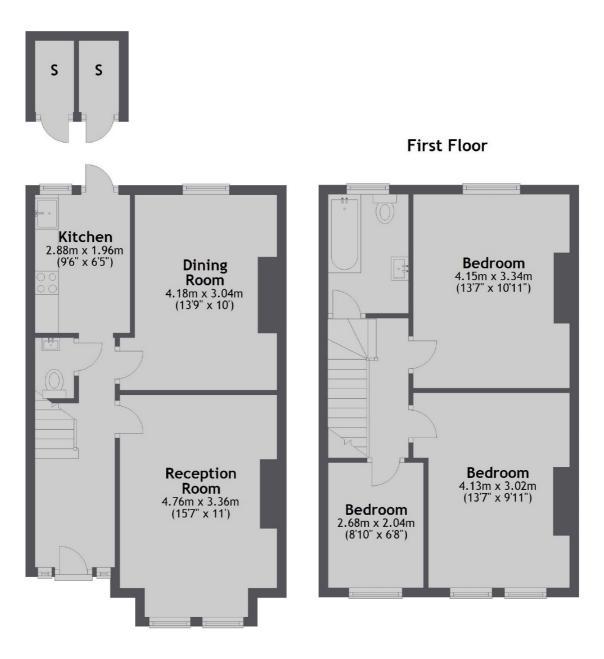

## Percy Road, Old Isleworth, TW7

**Ground Floor** 

Main area: Approx. 87.5 sq. metres (942.2 sq. feet) Plus outbuildings, approx. 2.8 sq. metres (29.6 sq. feet)

St Margarets 1 Chertsey Road St Margarets TW1 1LR Lettings 020 8744 9700 Energy Rating: C. We aim to make our particulars both accurate and reliable. However they are not guaranteed; nor do they form part of an offer or contract. If you require clarification on any points then please contact us, especially if you're traveling some distance to view. Please note that appliances and heating systems have not been tested and therefore no warranties can be given as to their good working order.