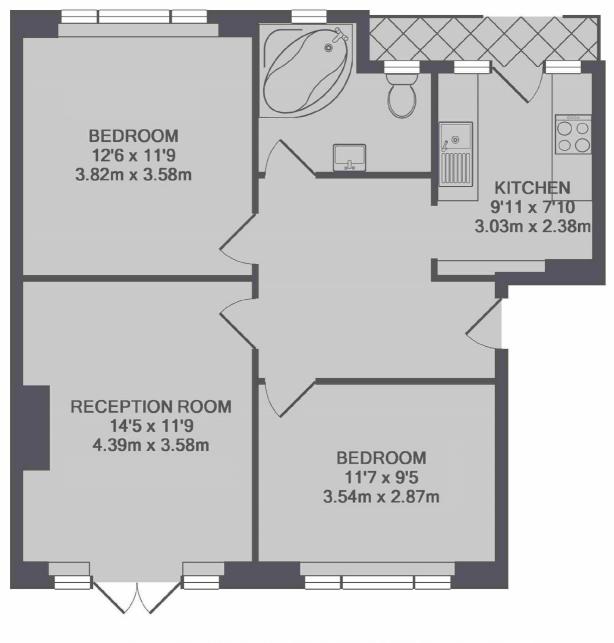

### Chertsey Road, St Margarets, TW1

TOTAL APPROX. FLOOR AREA 686 SQ.FT. (63.7 SQ.M.)

St Margarets 1 Chertsey Road St Margarets TW1 1LR Lettings 020 8744 9700 Energy Rating: C. We aim to make our particulars both accurate and reliable. However they are not guaranteed; nor do they form part of an offer or contract. If you require clarification on any points then please contact us, especially if you're traveling some distance to view. Please note that appliances and heating systems have not been tested and therefore no warranties can be given as to their good working order.