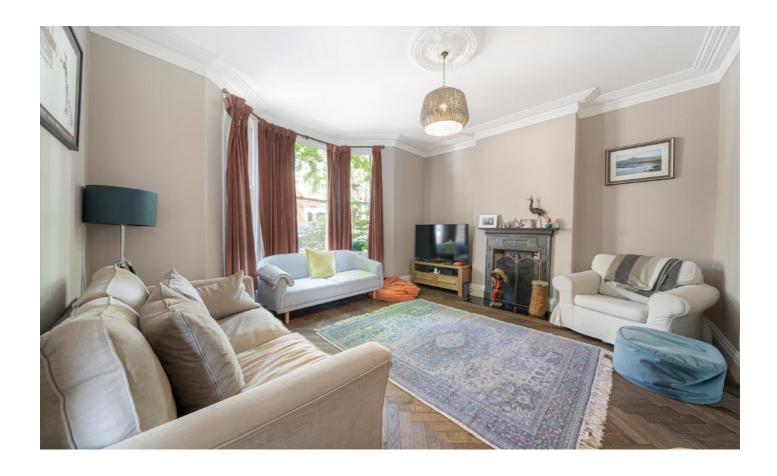

This property has been thoughtfully designed, with a generous double reception room at the front featuring intricate cornicing, original period fireplace and impressive high ceilings, creating a perfect space for entertaining or quiet evenings in. At the rear, the home flows seamlessly into a striking, fully extended kitchen with plenty of storage and underfloor heating. Here you will also find room for dining and entertaining with bi-fold doors leading onto a sunny, south-facing garden. A handy downstairs WC and cloakroom add to everyday convenience while the basement provides a dedicated utility space and additional storage.