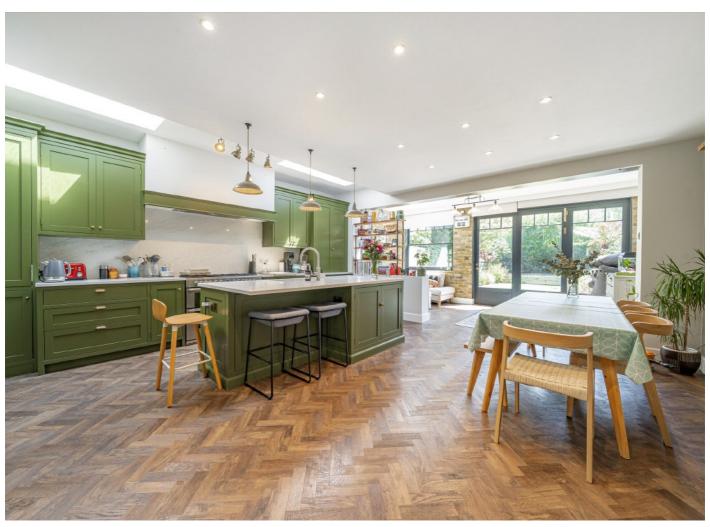

This property has been thoughtfully designed, with a generous double reception room at the front featuring intricate cornicing, original period fireplace and impressive high ceilings, creating a perfect space for entertaining or quiet evenings in. At the rear, the home flows seamlessly into a striking, fully extended kitchen with plenty of storage and underfloor heating. Here you will also find room for dining and entertaining with bi-fold doors leading onto a sunny, south-facing garden. A handy downstairs WC and cloakroom add to everyday convenience while the basement provides a dedicated utility space and additional storage.