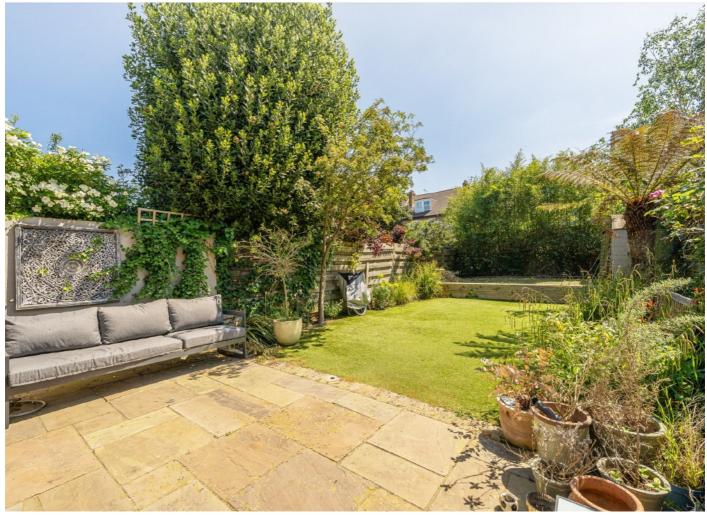

This property has been thoughtfully designed, with a generous double reception room at the front featuring intricate cornicing, original period fireplace and impressive high ceilings, creating a perfect space for entertaining or quiet evenings in. At the rear, the home flows seamlessly into a striking, fully extended kitchen with plenty of storage and underfloor heating. Here you will also find room for dining and entertaining with bi-fold doors leading onto a sunny, south-facing garden. A handy downstairs WC and cloakroom add to everyday convenience while the basement provides a dedicated utility space and additional storage.