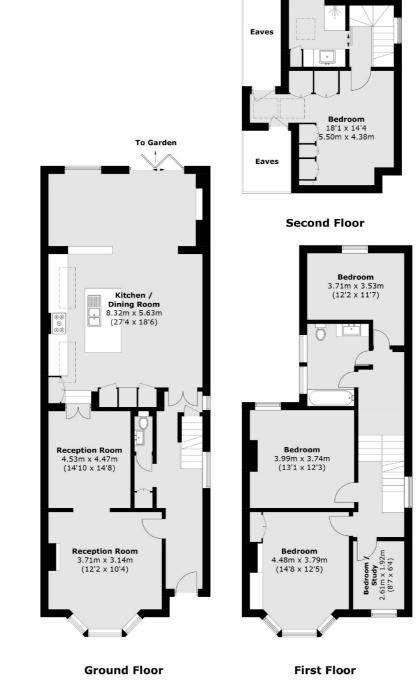

This property has been thoughtfully designed, with a generous double reception room at the front featuring intricate cornicing, original period fireplace and impressive high ceilings, creating a perfect space for entertaining or quiet evenings in. At the rear, the home flows seamlessly into a striking, fully extended kitchen with plenty of storage and underfloor heating. Here you will also find room for dining and entertaining with bi-fold doors leading onto a sunny, south-facing garden. A handy downstairs WC and cloakroom add to everyday convenience while the basement provides a dedicated utility space and additional storage.

On the first floor, there are four well proportioned and versatile bedrooms, offering flexible space for family, guests or a home office along with a stylish family bathroom with underfloor heating. On the top floor, you'll find an additional generous size bedroom featuring bespoke fitted wardrobes and a separate shower room.