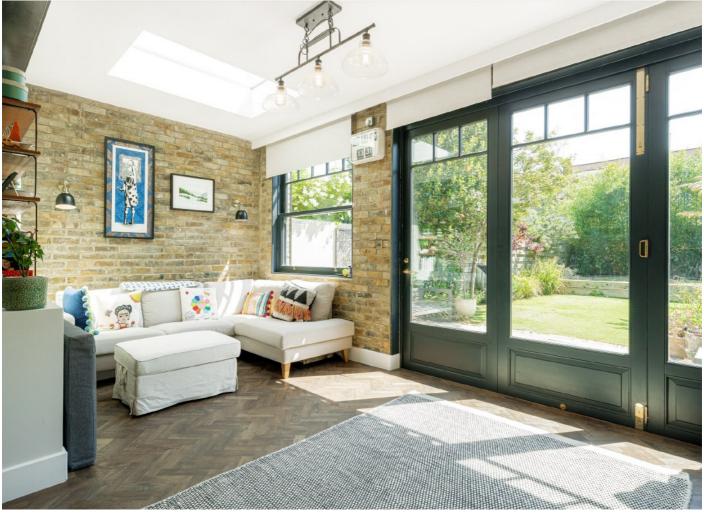

This property has been thoughtfully designed, with a generous double reception room at the front featuring intricate cornicing, original period fireplace and impressive high ceilings, creating a perfect space for entertaining or quiet evenings in. At the rear, the home flows seamlessly into a striking, fully extended kitchen with plenty of storage and underfloor heating. Here you will also find room for dining and entertaining with bi-fold doors leading onto a sunny, south-facing garden. A handy downstairs WC and cloakroom add to everyday convenience while the basement provides a dedicated utility space and additional storage.