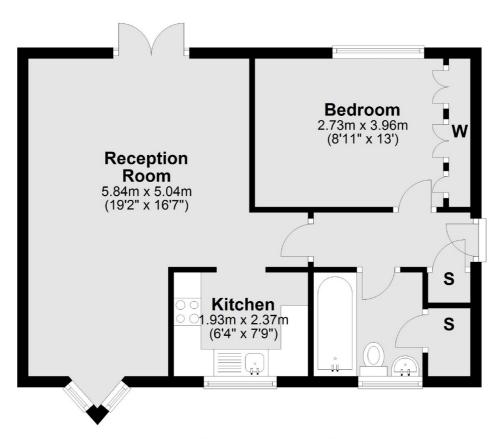

The accommodation includes a generous reception room with space to dine, a large double bedroom, a fully fitted kitchen and a bathroom. A standout feature is the direct access to a private patio, leading to a well maintained communal garden.

#### **Ground Floor**

Total area: approx. 47.7 sq. metres (513.6 sq. feet)

St Margarets

St Margarets

TW11LR

1 Chertsey Road

020 8744 9400