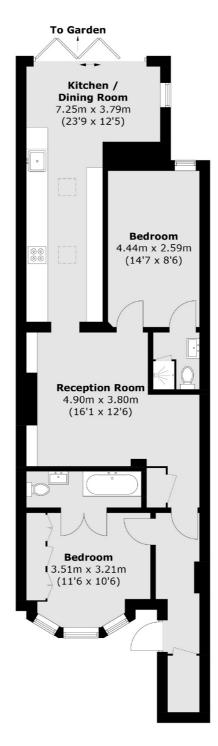

## **Amyand Park Road, TW1**

£2,095 Per calendar month

Situated in the heart of St Margarets village, is this immaculately presented two double bedroom garden flat. Well maintained throughout, the property includes charming period features, stylish interiors and generously proportioned rooms with excellent built-in storage. With a spacious living space and galley kitchen/diner with bifold doors onto a private garden; this property is not to be missed.

## Amyand Park Road, Twickenham, TW1

Total area (approx.): 76.1sq. m (819.1 sq. ft)

St Margarets

St Margarets TW11LR

Lettings

1 Chertsey Road

020 8744 9700