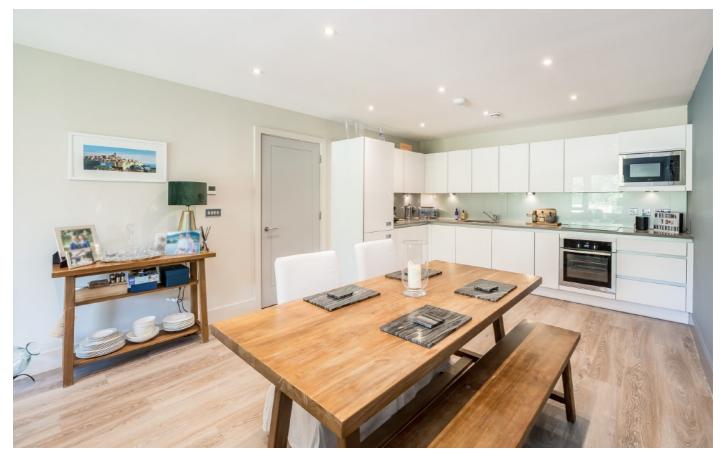

## Railshead Road, TW7

Located on the first floor of this prestigious purpose-built modern apartment is this incredibly spacious two bedroom apartment. Having been newly built this apartment offers high specification and modern living and is over 920 sq.ft. Both double bedrooms are a good size. The master bedroom has an en suite shower room and the second bedroom has direct access to the private balcony. There is ample storage throughout the flat and there is even a separate storage cupboard in the property currently being used as a utility room. The living room and kitchen are open-plan and there is more than enough space for a large dining area and the room has dual aspect windows allowing ample natural light. The living room has direct access to the balcony which is larger than usual allowing for a table and chairs to enjoy the river views.