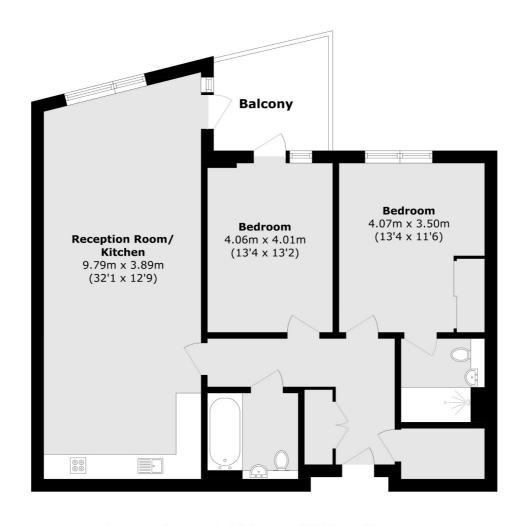

### Railshead Road, Old Isleworth, TW7

Total area (approx.): 86.1 sq. m (926.7 sq. ft) Balcony area (approx.): 6.7 sq. m (72.1 sq. ft)

St Margarets

St Margarets

TW11LR

1 Chertsey Road

020 8744 9400