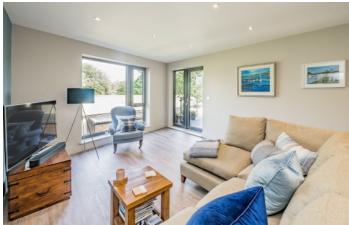

## Railshead Road, TW7

Located on the first floor of this prestigious purpose-built modern apartment is this incredibly spacious two bedroom apartment. Having been newly built this apartment offers high specification and modern living and is over 920 sq.ft. Both double bedrooms are a good size. The master bedroom has an en suite shower room and the second bedroom has direct access to the private balcony. There is ample storage throughout the flat and there is even a separate storage cupboard in the property currently being used as a utility room. The living room and kitchen are open-plan and there is more than enough space for a large dining area and the room has dual aspect windows allowing ample natural light. The living room has direct access to the balcony which is larger than usual allowing for a table and chairs to enjoy the river views.