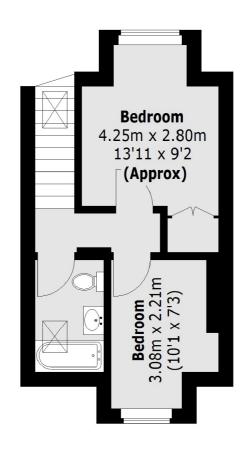

## **Dexters**









## **Amyand Park Road, TW1**

£1,850 Per calendar month

A well presented two bedroom split-level flat in the heart of St Margarets, perfect for a couple or family. The property boasts a wealth of character and charm with a twist of modern living.

Amyand Park Road is a popular residential road in the heart of St Margarets. Situated equidistant from the fast train service at Twickenham to London Waterloo which is 0.3 miles away and 0.3 miles to The village high street of St Margarets.

## **Features**

Split-Level Victorian Conversion Unfurnished Modern Kitchen Two Bedrooms Modern Bathroom

## Amyand Park Road, St Margarets, TW1





**First Floor** 

St Margarets

St Margarets

TW11LR

Lettings

1 Chertsey Road

020 8744 9700

**Second Floor** 

Total area (approx.): 51.4 sq. m (553.2 sq. ft)