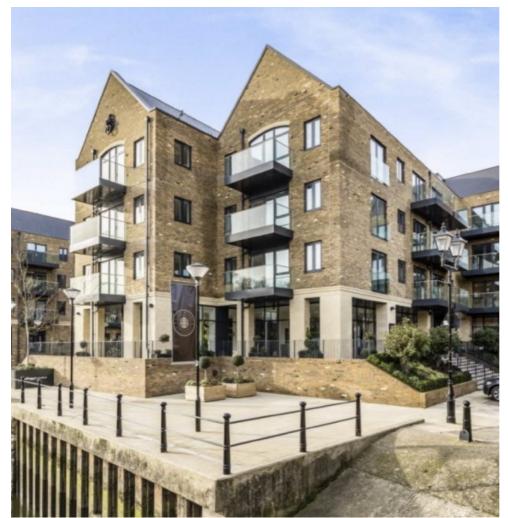

## Swan Street, TW7

£2,595 Per calendar month

A large two double bedroom apartment in the popular Lion Wharf Road development. Located on the bank of the River Thames the property boasts two bathrooms, additional office/walk in wardrobe, a private balcony and an underground allocated parking space.

Lion Wharf sits on the river with tow path walks to Richmond and St Margarets Village. South Streets popular cafés and restaurants are 500 feet away. Located within walking distance, or short bus journey to Richmond Station fast over ground rail service with its links into London Waterloo. West Middlesex Hospital (A&E) is within ¼ mile.