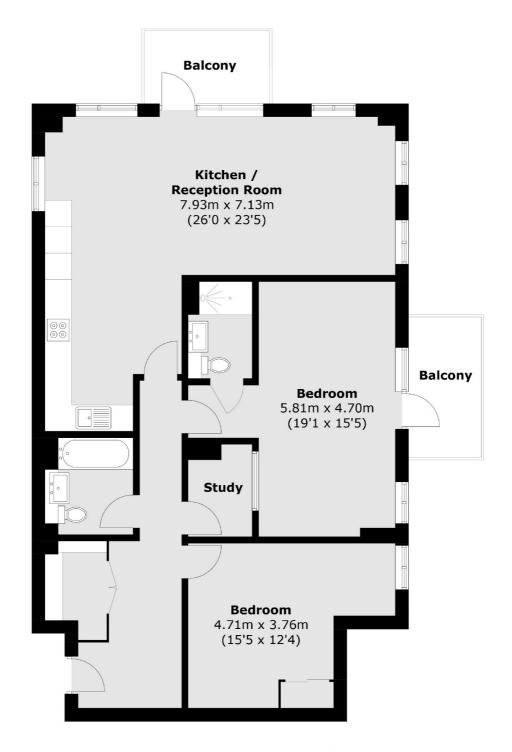

## Swan Street, TW7

£2,595 Per calendar month

A large two double bedroom apartment in the popular Lion Wharf Road development. Located on the bank of the River Thames the property boasts two bathrooms, additional office/walk in wardrobe, a private balcony and an underground allocated parking space.

## **Features**

River Views
Open-Plan Reception Room
Two Double Bedrooms
Two Bathrooms
Allocated Parking
Balcony

## Swan Street, Old Isleworth, TW7

Total area (approx.): 102.9 sq. m (1,107.6 sq. ft) Balconies (approx.): 10.0 sq. m (108 sq. ft)

St Margarets

St Margarets TW11LR

Lettings

1 Chertsey Road

020 8744 9700