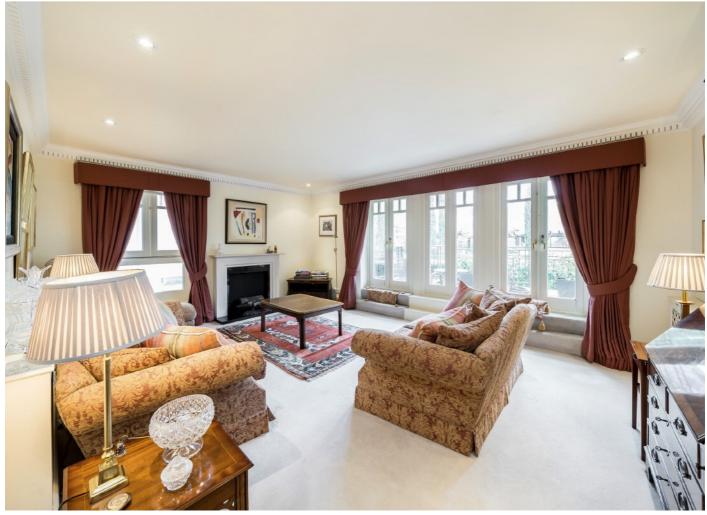

The property comes with three double bedrooms, one of which is currently used as a dining room. The reception room is large and spacious with plenty of entertaining space and benefitting from dual aspect views. There are two bathrooms and separate WC, the modern fitted kitchen has been recently refurbished.