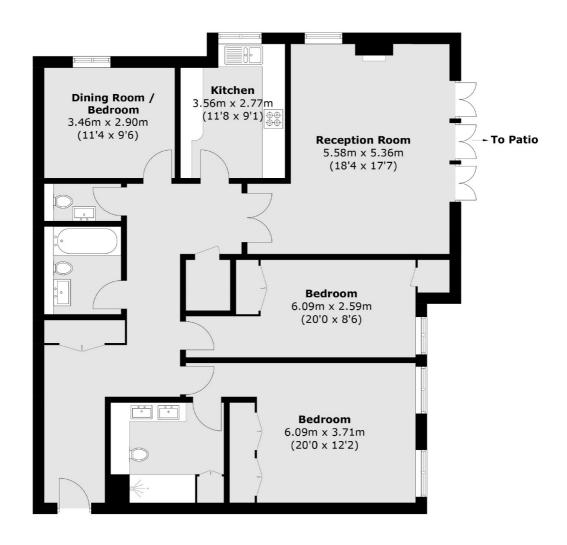

The property comes with three double bedrooms, one of which is currently used as a dining room. The reception room is large and spacious with plenty of entertaining space and benefitting from dual aspect views. There are two bathrooms and separate WC, the modern fitted kitchen has been recently refurbished.

## Clevedon Road, Twickenham, TW1

Total area (approx.): 123.5 sq. m (1,329.3 sq. ft)

St Margarets

St Margarets

TW11LR

1 Chertsey Road

020 8744 9400