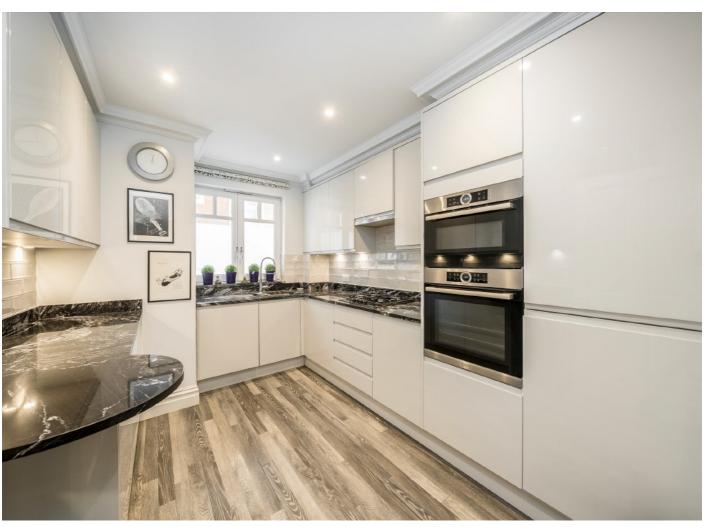

The property comes with three double bedrooms, one of which is currently used as a dining room. The reception room is large and spacious with plenty of entertaining space and benefitting from dual aspect views. There are two bathrooms and separate WC, the modern fitted kitchen has been recently refurbished.