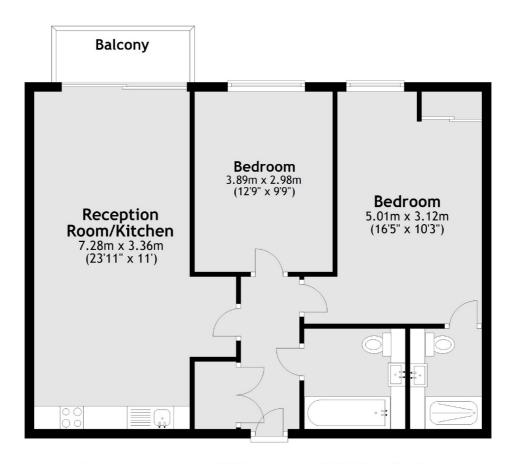

#### Fourth Floor

Total area: approx. 70.3 sq. metres (756.3 sq. feet)

020 8744 9700