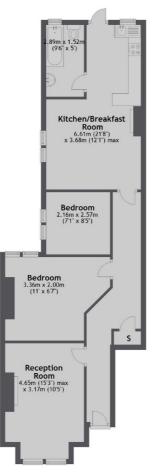

### Kenley Road, St Margarets, TW1

Total area: approx. 61.5 sq. metres (662 sq. feet)

St Margarets 1 Chertsey Road St Margarets TW11LR Lettings

020 8744 9700

Energy Rating: D. We aim to make our particulars both accurate and reliable. However they are not guaranteed; nor do they form part of an offer or contract. If you require clarification on any points then please contact us, especially if you're traveling some distance to view. Please note that appliances and heating systems have not been tested and therefore no warranties can be given as to their good working order.