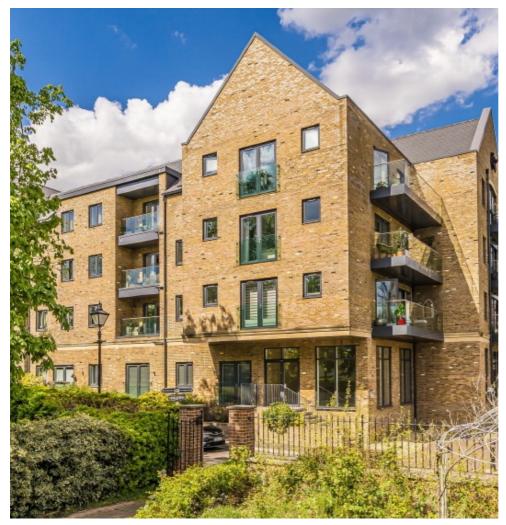

## Lion Wharf Road, TW7 £525,000

With direct views of the River Thames, is this well presented two double bedroom apartment. With secure allocated parking, a large bathroom and a separate ensuite shower room, the property also benefits from an open-plan kitchen living space with doors that lead onto the spacious and private terrace.

Lion Wharf is a prestigious development on the banks of the River Thames with tow path walks to Richmond and St Margarets village is close by. South Streets popular cafés and restaurants are also close by. There are plenty of bus routes close to hand and Richmond Train Station has a fast overground rail service with its links into London Waterloo and the District Line.