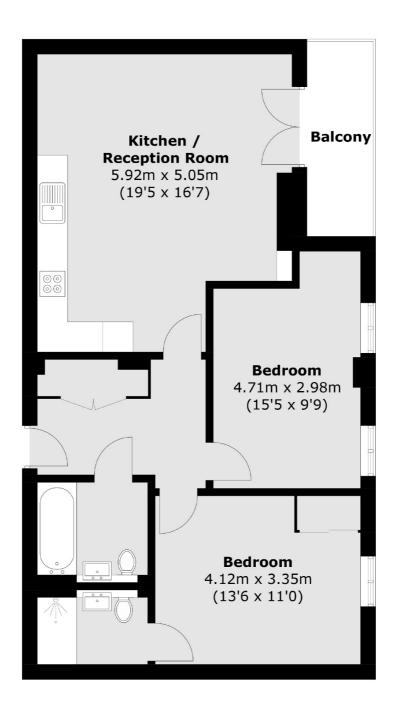

## Lion Wharf Road, Old Isleworth, TW7

Total area (approx.): 72.8 sq. m (783.6 sq. ft) Balcony: 5.1 sq. m (54.9 sq. ft)

St Margarets

St Margarets

TW11LR

Sales

1 Chertsey Road

020 8744 9400