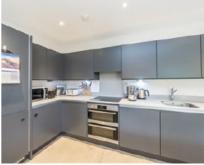

## Lion Wharf Road, TW7 £525,000

With direct views of the River Thames, is this well presented two double bedroom apartment. With secure allocated parking, a large bathroom and a separate ensuite shower room, the property also benefits from an open-plan kitchen living space with doors that lead onto the spacious and private terrace.