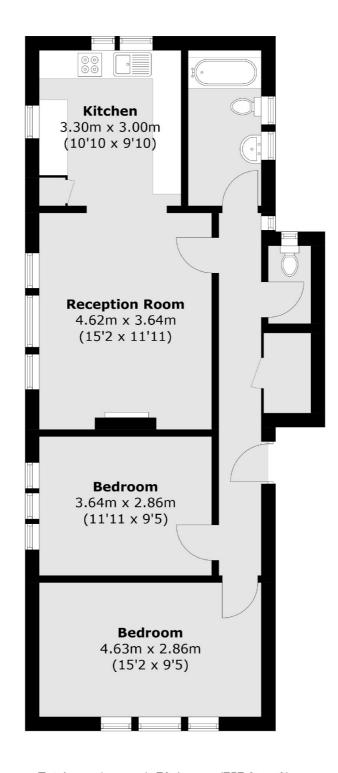

## Shrewsbury Walk, Old Isleworth, TW7

Total area (approx.): 70.4 sq. m (757.8 sq. ft)

020 8744 9700

St Margarets