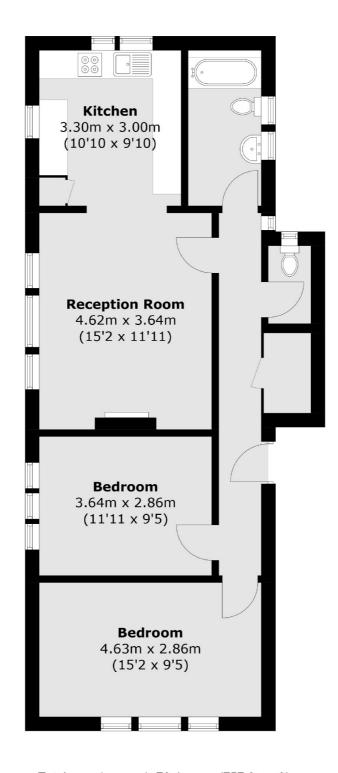

## **Shrewsbury Walk, TW7**

£1,995 Per calendar month

A large two double bedroom apartment in the heart of Old Isleworth. With a bright, open plan kitchen and living area, a family bathroom and separate WC.

## Shrewsbury Walk, Old Isleworth, TW7

Total area (approx.): 70.4 sq. m (757.8 sq. ft)

020 8744 9700

St Margarets