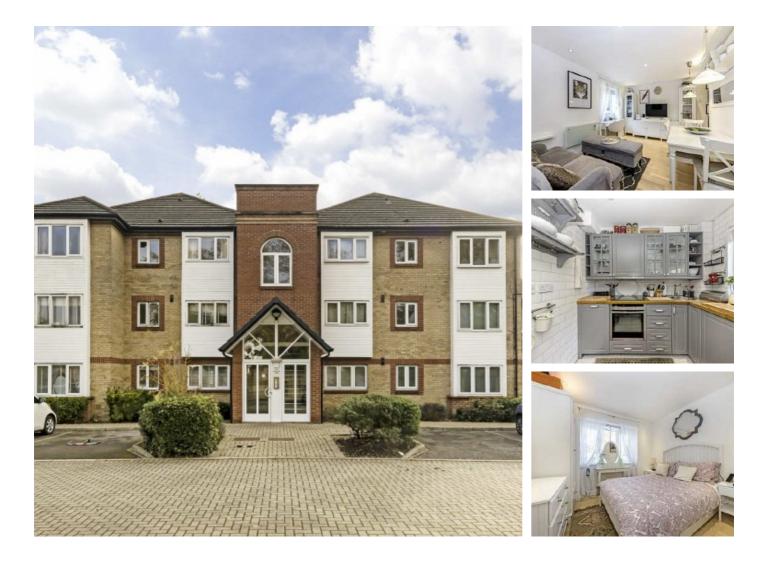

## Heathcote Road, TW1 £1,950 Per calendar month

A beautiful two double bedroom ground floor apartment set within a gated development and close to the river. This property comes with an allocated parking space and is offered fully furnished.

#### Features

Two Double Bedrooms Private Road Allocated Parking Space Gated Development Close To The River Communal Garden