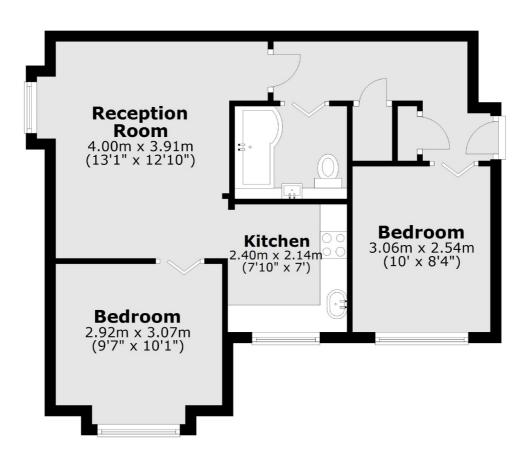

### Heathcote Road, St Margarets, TW1

#### **Ground Floor**

Total area: approx. 47.5 sq. metres (511.6 sq. feet)

St Margarets 1 Chertsey Road St Margarets TW11LR Lettings

020 8744 9700

Energy Rating: . We aim to make our particulars both accurate and reliable. However they are not guaranteed; nor do they form part of an offer or contract. If you require clarification on any points then please contact us, especially if you're traveling some distance to view. Please note that appliances and heating systems have not been tested and therefore no warranties can be given as to their good working order.