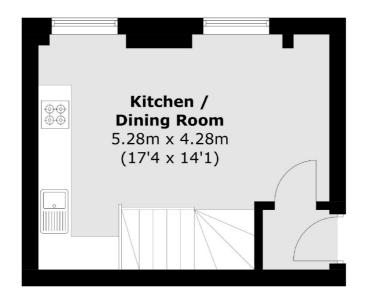

#### **Ground Floor**

### **Lower Ground Floor**

Total area (approx.): 48.5 sq. m (522.0 sq. ft)

St Margarets

St Margarets

TW11LR

Sales

1 Chertsey Road

020 8744 9400