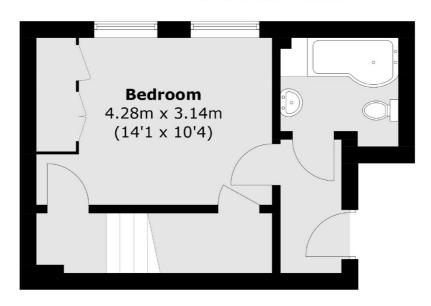

#### **Ground Floor**

### **Lower Ground Floor**

Total area (approx.): 48.5 sq. m (522.0 sq. ft)

St Margarets

St Margarets

TW11LR

Sales

1 Chertsey Road

020 8744 9400