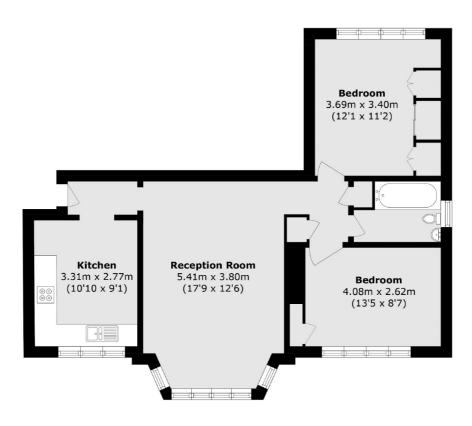

### St. Margarets Road, London, TW1

Total area (approx.): 64.3 sq. m (692.2.1 sq. ft)

St Margarets 1 Chertsey Road St Margarets TW1 1LR Lettings 020 8744 9700 Energy Rating: D. We aim to make our particulars both accurate and reliable. However they are not guaranteed; nor do they form part of an offer or contract. If you require clarification on any points then please contact us, especially if you're traveling some distance to view. Please note that appliances and heating systems have not been tested and therefore no warranties can be given as to their good working order.