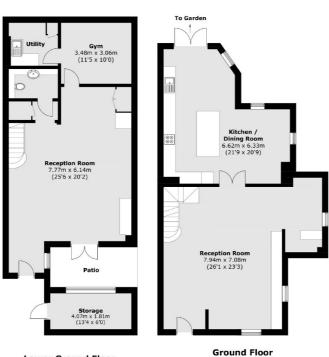

The expansive accommodation is arranged over four floors with a southerly aspect, allowing plenty of natural light to fill the house. The ground floor features a large reception room with a stylish bar area and double aspect windows. The luxury kitchen benefits from integrated Miele appliances, central island and plenty of space for a large dining table, with doors leading to the larger than average south-facing garden. The lower ground floor provides the second reception room with doors onto a private patio area. In addition there is a modern fitted utility room, gym and direct access onto the secure underground parking spaces and private store room. The master bedroom is located on the first floor, along with a further double bedroom with private balcony, both with en suite facilities and ample built-in storage. On the top floor you will find three further double bedrooms, one with an en suite and a large family bathroom.

## Corsellis Square, St Margarets, TW1

Second Floor

First Floor

**Lower Ground Floor** 

Total area (approx.): 301.1 sq. m (3,254 sq. ft) Storage: 7.5 sq. m (80.7 sq. ft) Balcony: 4.8 sq. m (51.7 sq. ft)

020 8744 9400