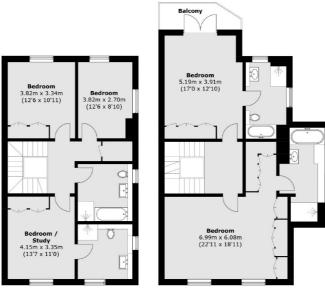

The expansive accommodation is arranged over four floors with a southerly aspect, allowing plenty of natural light to fill the house. The ground floor features a large reception room with a stylish bar area and double aspect windows. The luxury kitchen benefits from integrated Miele appliances, central island and plenty of space for a large dining table, with doors leading to the larger than average south-facing garden. The lower ground floor provides the second reception room with doors onto a private patio area. In addition there is a modern fitted utility room, gym and direct access onto the secure underground parking spaces and private store room. The master bedroom is located on the first floor, along with a further double bedroom with private balcony, both with en suite facilities and ample built-in storage. On the top floor you will find three further double bedrooms, one with an en suite and a large family bathroom.

## Corsellis Square, St Margarets, TW1

Second Floor

First Floor

**Lower Ground Floor** 

Total area (approx.): 301.1 sq. m (3,254 sq. ft) Storage: 7.5 sq. m (80.7 sq. ft) Balcony: 4.8 sq. m (51.7 sq. ft)

020 8744 9400