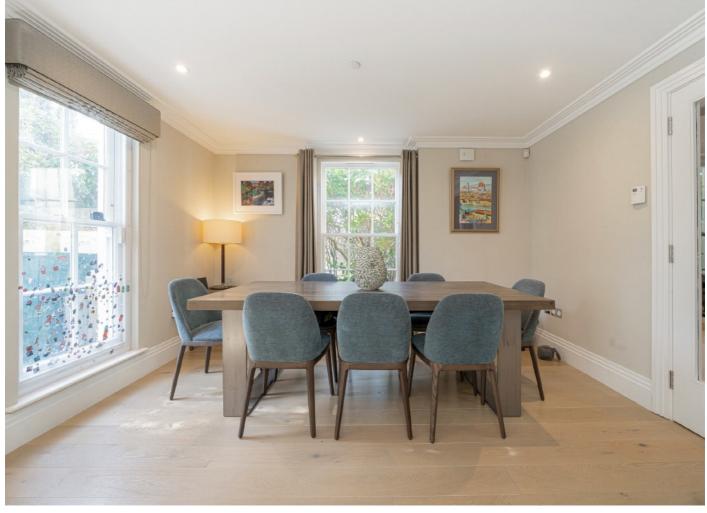

The expansive accommodation is arranged over four floors with a southerly aspect, allowing plenty of natural light to fill the house. The ground floor features a large reception room with a stylish bar area and double aspect windows. The luxury kitchen benefits from integrated Miele appliances, central island and plenty of space for a large dining table, with doors leading to the larger than average south-facing garden. The lower ground floor provides the second reception room with doors onto a private patio area. In addition there is a modern fitted utility room, gym and direct access onto the secure underground parking spaces and private store room. The master bedroom is located on the first floor, along with a further double bedroom with private balcony, both with en suite facilities and ample built-in storage. On the top floor you will find three further double bedrooms, one with an en suite and a large family bathroom.