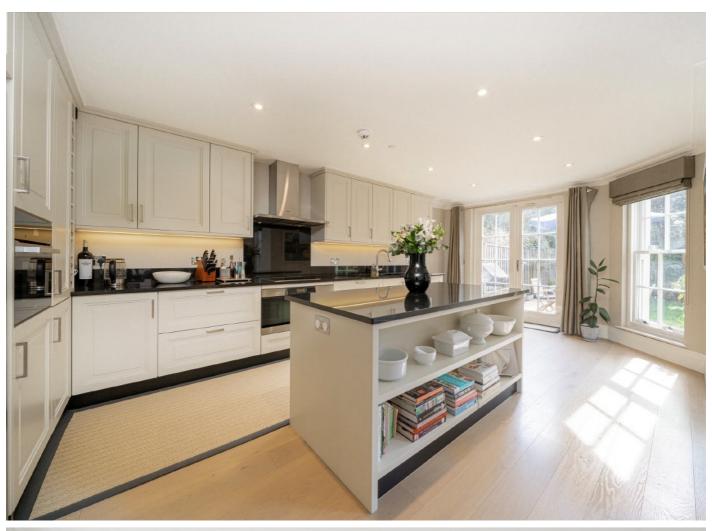

The expansive accommodation is arranged over four floors with a southerly aspect, allowing plenty of natural light to fill the house. The ground floor features a large reception room with a stylish bar area and double aspect windows. The luxury kitchen benefits from integrated Miele appliances, central island and plenty of space for a large dining table, with doors leading to the larger than average south-facing garden. The lower ground floor provides the second reception room with doors onto a private patio area. In addition there is a modern fitted utility room, gym and direct access onto the secure underground parking spaces and private store room. The master bedroom is located on the first floor, along with a further double bedroom with private balcony, both with en suite facilities and ample built-in storage. On the top floor you will find three further double bedrooms, one with an en suite and a large family bathroom.