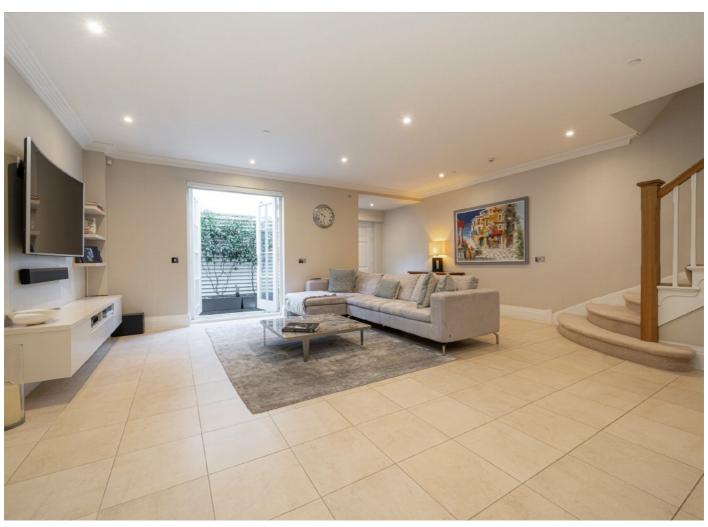

The expansive accommodation is arranged over four floors with a southerly aspect, allowing plenty of natural light to fill the house. The ground floor features a large reception room with a stylish bar area and double aspect windows. The luxury kitchen benefits from integrated Miele appliances, central island and plenty of space for a large dining table, with doors leading to the larger than average south-facing garden. The lower ground floor provides the second reception room with doors onto a private patio area. In addition there is a modern fitted utility room, gym and direct access onto the secure underground parking spaces and private store room. The master bedroom is located on the first floor, along with a further double bedroom with private balcony, both with en suite facilities and ample built-in storage. On the top floor you will find three further double bedrooms, one with an en suite and a large family bathroom.