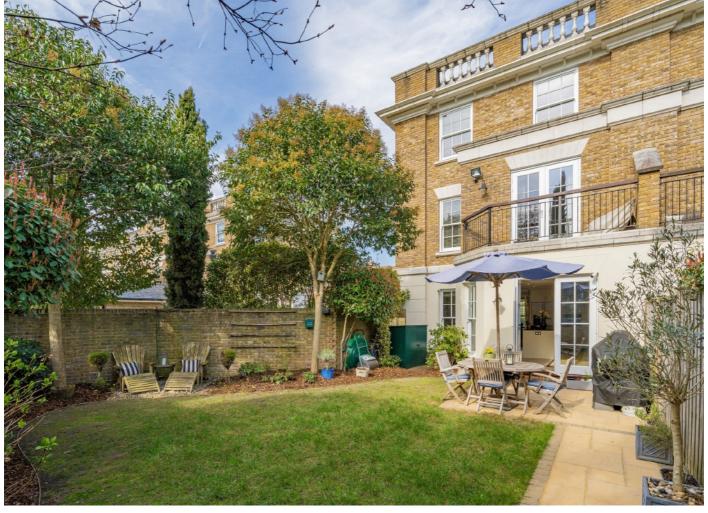

The expansive accommodation is arranged over four floors with a southerly aspect, allowing plenty of natural light to fill the house. The ground floor features a large reception room with a stylish bar area and double aspect windows. The luxury kitchen benefits from integrated Miele appliances, central island and plenty of space for a large dining table, with doors leading to the larger than average south-facing garden. The lower ground floor provides the second reception room with doors onto a private patio area. In addition there is a modern fitted utility room, gym and direct access onto the secure underground parking spaces and private store room. The master bedroom is located on the first floor, along with a further double bedroom with private balcony, both with en suite facilities and ample built-in storage. On the top floor you will find three further double bedrooms, one with an en suite and a large family bathroom.

Five Bedrooms
Four Bathrooms
Off-Street Parking
South-Facing Garden
No Onward Chain
Gated Development