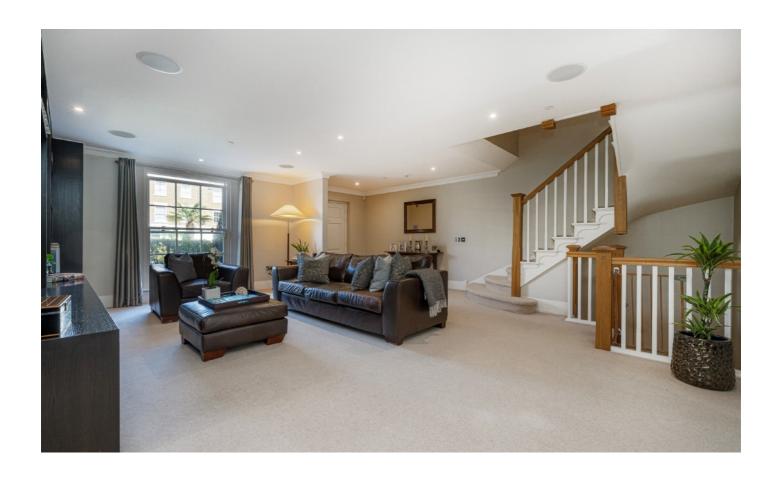

The expansive accommodation is arranged over four floors with a southerly aspect, allowing plenty of natural light to fill the house. The ground floor features a large reception room with a stylish bar area and double aspect windows. The luxury kitchen benefits from integrated Miele appliances, central island and plenty of space for a large dining table, with doors leading to the larger than average south-facing garden. The lower ground floor provides the second reception room with doors onto a private patio area. In addition there is a modern fitted utility room, gym and direct access onto the secure underground parking spaces and private store room. The master bedroom is located on the first floor, along with a further double bedroom with private balcony, both with en suite facilities and ample built-in storage. On the top floor you will find three further double bedrooms, one with an en suite and a large family bathroom.