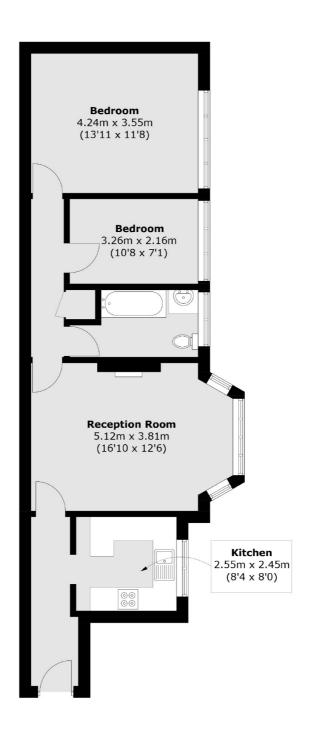

## St. Margarets Road, TW1

£1,850 Per calendar month

This newly redecorated top-floor flat offers two double bedrooms, a large bright living room, and a spacious kitchen. With tall windows allowing natural light to flood the space, the property also includes hot water. Additional benefits include a garage, non-allocated parking, and excellent transport links, all in the heart of St Margarets Village.

## **Features**

Two Double Bedrooms New Carpets Excellent Transport Links Spacious Kitchen Newly Redecorated Garage Included

## St. Margarets Road, London, TW1

Total area (approx.): 63.3 sq. m (681.4 sq. ft)

St Margarets

St Margarets TW11LR

Lettings

1 Chertsey Road

020 8744 9700