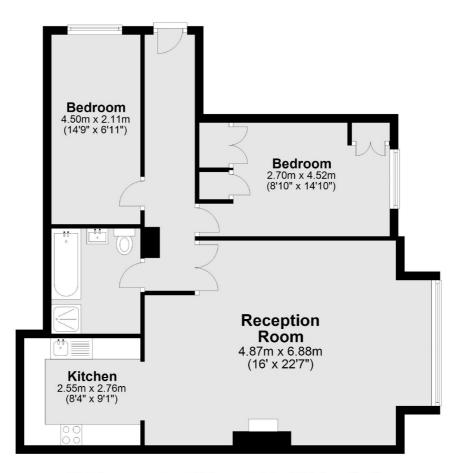

### **Ground Floor**

Total area: approx. 73.8 sq. metres (794.5 sq. feet)

St Margarets

St Margarets TW11LR

Lettings

1 Chertsey Road

020 8744 9700