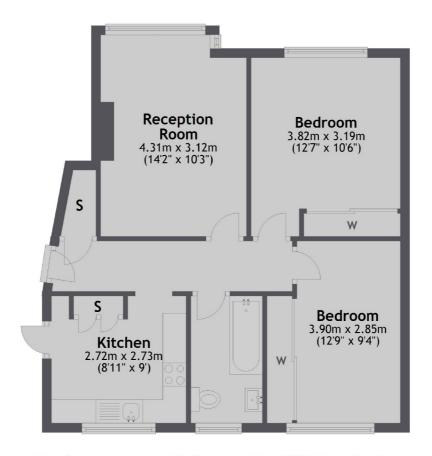

lendar month

This well presented ground floor apartment offers two generous double bedrooms, wood flooring throughout, a contemporary kitchen and built in wardrobes. The property also benefits from direct access to well maintained communal gardens and unallocated parking. Ideally located close to the River Thames, local amenities and excellent transport links, this home combines comfort and convenience in a sought after location.

Park Road is a cul-de-sac leading to Ducks Walk in East Twickenham. It gives access to Richmond Bridge and the River Thames. St Margarets village and station are nearby.

### **Features**

Ground Floor Flat Wood Floors Throughout Two Double Bedrooms Modern Kitchen Built In Wardrobes Communal Gardens

## Old House Gardens, Twickenham, TW1

#### **Ground Floor**



Total area: approx. 56.3 sq. metres (606.5 sq. feet)