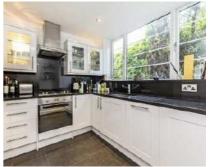

## **Old House Gardens, TW1**

£1,995 Per calendar month

This well presented ground floor apartment offers two generous double bedrooms, wood flooring throughout, a contemporary kitchen and built in wardrobes. The property also benefits from direct access to well maintained communal gardens and unallocated parking. Ideally located close to the River Thames, local amenities and excellent transport links, this home combines comfort and convenience in a sought after location.

### **Features**

Ground Floor Flat Wood Floors Throughout Two Double Bedrooms Modern Kitchen Built In Wardrobes Communal Gardens