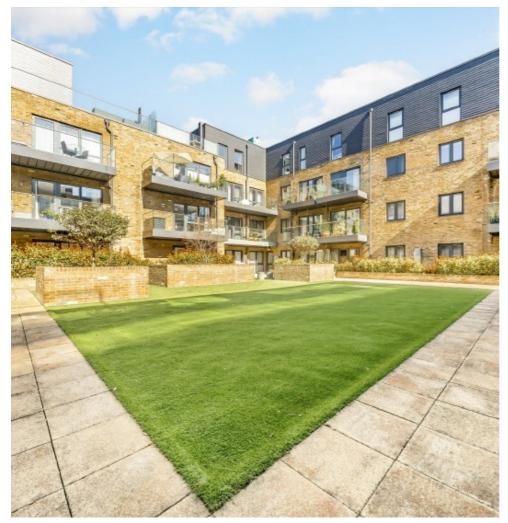

## Lion Wharf Road, TW7 £499,950

Situated in a popular and prestigious development on the banks of the River Thames, is this two bedroom ground floor apartment finished to a high standard. This fantastic property comes with a large private terrace overlooking the communal gardens as well as secure underground allocated parking. With underfloor heating throughout and a long lease, this property is a must see.

Lion Wharf is a prestigious development on the banks of the River Thames with tow path walks to Richmond and St Margarets village is close by. South Streets popular cafés and restaurants are also close by. There are plenty of bus routes close to hand and Richmond Train Station has a fast overground rail service with its links into London Waterloo and the District Line.