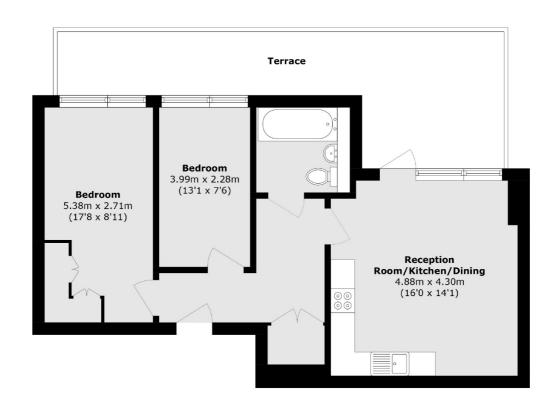

## Lion Wharf Road, Old Isleworth, TW7

Total area (approx.): 64.2 sq. m (691.0 sq. ft)
Terrace area (approx.): 24.2 sq. m (260.4 sq. ft)

St Margarets

St Margarets

TW11LR

Sales

1 Chertsey Road

020 8744 9400