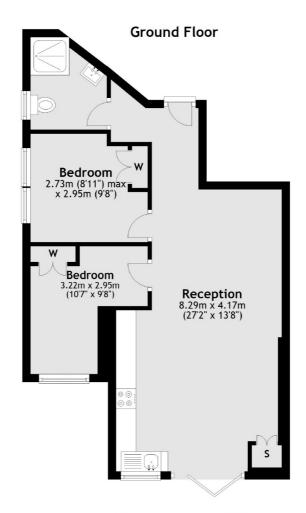

## London Road, Twickenham, TW1

Total area: approx. 50.6 sq. metres (544.7 sq. feet)

St Margarets

St Margarets TW11LR

Lettings

1 Chertsey Road

020 8744 9700